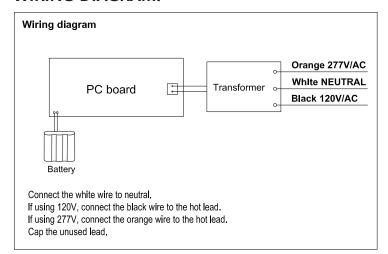

|
| CERTIFICATION         | UL                                |
| FINISH                | White                             |
| DIMENSION             | 320X64X205mm                      |
| CABLE                 | Input Connect, No cable           |
| WARRANTY              | 2 year limited                    |

# Wet Location LED Exit Sign

## **TYPE: CR-7110**

#### **DIMENSION:**



| WATTAGE    | CR-7110                             |
|------------|-------------------------------------|
| NT. WEIGHT | 2.65 lbs                            |
| BOX DIM.   | 8.39" X 3.66" X 12.87"              |
| OUTER BOX  | 19.21" x 17.32" x 13.58"(10Pcs/CTN) |

#### **ORDERING INFORMATION**

#### **EXAMPLE:**

#### **CR-7110**



LBS Lighting 7110 Product Code

#### WIRING DIAGRAM:



### **PRODUCT ACCESSORIES: (Standard)**



EXTRA TWO GREEN FILMS TO BE GREEN EXIT SIGN



### **MOUNTING ACCESSORIES: (Standard)**



# Wet Location LED Exit Sign

## **TYPE: CR-7110**

### **INSTRUCTIONS:**