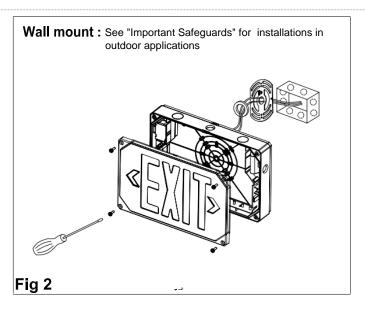

| Input Connect, No cable           |
| WARRANTY              | 2 year limited                    |

# Wet Location LED Exit Sign

## **TYPE: CR-7110**

#### **DIMENSION:**



| WATTAGE    | CR-7110                             |
|------------|-------------------------------------|
| NT. WEIGHT | 2.65 lbs                            |
| BOX DIM.   | 8.39" X 3.66" X 12.87"              |
| OUTER BOX  | 19.21" x 17.32" x 13.58"(10Pcs/CTN) |

#### **ORDERING INFORMATION**

#### **EXAMPLE:**

#### **CR-7110**



LBS Lighting 7110 Product Code

#### WIRING DIAGRAM:



### **PRODUCT ACCESSORIES: (Standard)**



EXTRA TWO GREEN FILMS TO BE GREEN EXIT SIGN



### **MOUNTING ACCESSORIES: (Standard)**



# Wet Location LED Exit Sign

## **TYPE: CR-7110**

### **INSTRUCTIONS:**