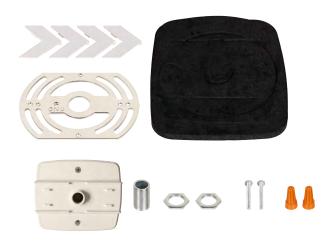

### **PRODUCT ACCESSORIES: (Standard)**

EXTRA TWO GREEN FILMS TO BE GREEN EXIT SIGN

### **MOUNTING ACCESSORIES: (Standard)**