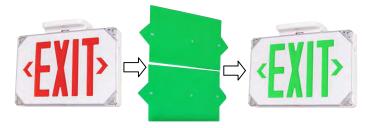

### **PRODUCT ACCESSORIES: (Standard)**

EXTRA TWO GREEN FILMS TO BE GREEN EXIT SIGN