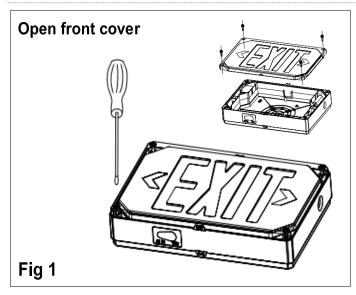

CABLE                 | Input Connect, No cable           |
| WARRANTY              | 2 year limited                    |

# Wet Location LED Exit Sign

## **TYPE: CR-7110**

#### **DIMENSION:**



| WATTAGE    | CR-7110                             |
|------------|-------------------------------------|
| NT. WEIGHT | 2.65 lbs                            |
| BOX DIM.   | 8.39" X 3.66" X 12.87"              |
| OUTER BOX  | 19.21" x 17.32" x 13.58"(10Pcs/CTN) |

#### **ORDERING INFORMATION**

#### **EXAMPLE:**

#### **CR-7110**



LBS Lighting 7110 Product Code

#### WIRING DIAGRAM:



### **PRODUCT ACCESSORIES: (Standard)**



EXTRA TWO GREEN FILMS TO BE GREEN EXIT SIGN



### **MOUNTING ACCESSORIES: (Standard)**



# Wet Location LED Exit Sign

## **TYPE: CR-7110**

### **INSTRUCTIONS:**