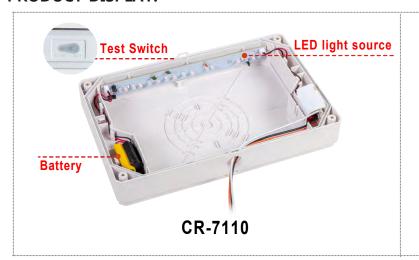

#### PRODUCT DISPLAY:

|                       | SPECIFICATION                     |
|-----------------------|-----------------------------------|
| TYPE                  | CR-7110                           |
| WORKING VOLTAGE       | 120 / 277V 60Hz                   |
| INPUT RATING          | 2.0W 150mA                        |
| FACTORY SETTING       | Double-Face free parts in package |
| BATTERY               | 3.6V NiCad Battery                |
| COLOUR                | Red, Green Color In One           |
| EMERGENCY DURATION    | 90 Mins                           |
| RECHARGE TIME         | 24 Hours                          |
| PROTECTION LEVEL      | Wet Locations / IP65              |
| OPERATION TEMPERATURE | 0°C ~ 40°C                        |
| CERTIFICATION         | UL                                |
| FINISH                | White                             |
| DIMENSION             | 320X64X205mm                      |
| CABLE                 | Input Connect, No cable           |
| WARRANTY              | 2 year limited                    |