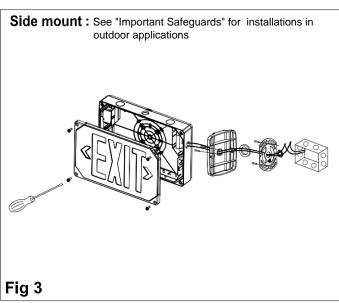

ABLE                 | Input Connect, No cable           |
| WARRANTY              | 2 year limited                    |

# Wet Location LED Exit Sign

## **TYPE: CR-7110**

#### **DIMENSION:**



| WATTAGE    | CR-7110                             |
|------------|-------------------------------------|
| NT. WEIGHT | 2.65 lbs                            |
| BOX DIM.   | 8.39" X 3.66" X 12.87"              |
| OUTER BOX  | 19.21" x 17.32" x 13.58"(10Pcs/CTN) |

#### **ORDERING INFORMATION**

#### **EXAMPLE:**

#### **CR-7110**



LBS Lighting 7110 Product Code

#### WIRING DIAGRAM:



### **PRODUCT ACCESSORIES: (Standard)**



EXTRA TWO GREEN FILMS TO BE GREEN EXIT SIGN



### **MOUNTING ACCESSORIES: (Standard)**



# Wet Location LED Exit Sign

## **TYPE: CR-7110**

### **INSTRUCTIONS:**