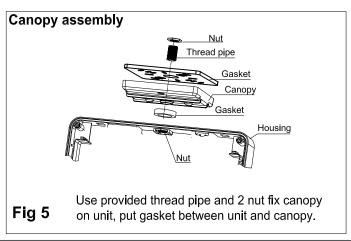

LE                 | Input Connect, No cable           |
| WARRANTY              | 2 year limited                    |

# Wet Location LED Exit Sign

## **TYPE: CR-7110**

#### **DIMENSION:**



| WATTAGE    | CR-7110                             |
|------------|-------------------------------------|
| NT. WEIGHT | 2.65 lbs                            |
| BOX DIM.   | 8.39" X 3.66" X 12.87"              |
| OUTER BOX  | 19.21" x 17.32" x 13.58"(10Pcs/CTN) |

#### **ORDERING INFORMATION**

#### **EXAMPLE:**

#### **CR-7110**



LBS Lighting 7110 Product Code

#### WIRING DIAGRAM:



### **PRODUCT ACCESSORIES: (Standard)**



EXTRA TWO GREEN FILMS TO BE GREEN EXIT SIGN



### **MOUNTING ACCESSORIES: (Standard)**



# Wet Location LED Exit Sign

## **TYPE: CR-7110**

### **INSTRUCTIONS:**