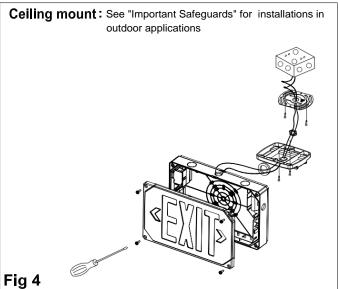

| Input Connect, No cable           |
| WARRANTY              | 2 year limited                    |

# Wet Location LED Exit Sign

## **TYPE: CR-7110**

#### **DIMENSION:**



| WATTAGE    | CR-7110                             |
|------------|-------------------------------------|
| NT. WEIGHT | 2.65 lbs                            |
| BOX DIM.   | 8.39" X 3.66" X 12.87"              |
| OUTER BOX  | 19.21" x 17.32" x 13.58"(10Pcs/CTN) |

#### **ORDERING INFORMATION**

#### **EXAMPLE:**

#### **CR-7110**



LBS Lighting 7110 Product Code

#### WIRING DIAGRAM:



### **PRODUCT ACCESSORIES: (Standard)**



EXTRA TWO GREEN FILMS TO BE GREEN EXIT SIGN



### **MOUNTING ACCESSORIES: (Standard)**



# Wet Location LED Exit Sign

## **TYPE: CR-7110**

### **INSTRUCTIONS:**