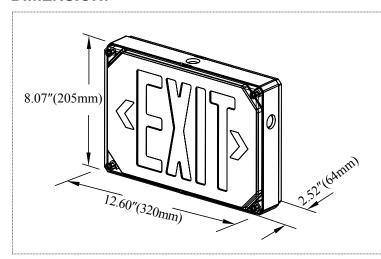

#### **DIMENSION:**

| WATTAGE    | CR-7110                             |
|------------|-------------------------------------|
| NT. WEIGHT | 2.65 lbs                            |
| BOX DIM.   | 8.39" X 3.66" X 12.87"              |
| OUTER BOX  | 19.21" x 17.32" x 13.58"(10Pcs/CTN) |