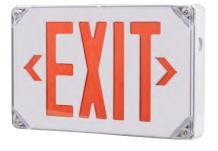

# Wet Location LED Exit Sign

## **TYPE: CR-7110**

Wet Location LED Exit Sign accord with US STANDARD - Injection-molded, flame-retardant and high impact thermoplastic housing. This exit sign with design is great for placing on doorways, isles, restaurant, office building and warehouses.