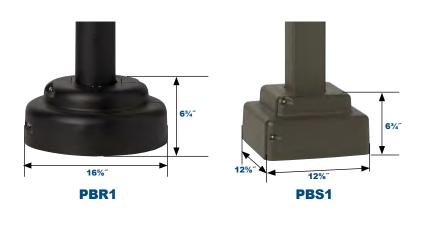

### **Clamshell Bases:**

Die cast aluminum OR A356 alloy sand cast aluminum, Stainless Steel Hardware. PBR1 and PBS1 include sets of inserts that allow use on 4" and 5" square or round poles, and 120mm square or round tall bollards.

Smooth Pole

4" Square,

5" Square,

120mm Square PSSS

Round and Square Inserts.

Can be used with PSRA, PARS, PARF, and PSSS Poles.

| Order Information Example:                                                                                          | PB24A4B                                                                                                             |     |
|---------------------------------------------------------------------------------------------------------------------|---------------------------------------------------------------------------------------------------------------------|-----|
|                                                                                                                     |                                                                                                                     |     |
| Model                                                                                                               | Color                                                                                                               |     |
| PB24A4=24" Tall Fluted Narrow Clamshell Base (Fits PARF and PARS Poles ONLY)<br>PBR1=Round Base<br>PBS1=Square Base | B=Black (PB24A4, PBR1, PBS1<br>P=Platinum (PBR1 Only)<br>Z=Bronze (PBR1 and PBS1 Only<br>C=Custom (Consult Factory) | • · |
| Project Information:                                                                                                |                                                                                                                     | N   |
| Project Name:                                                                                                       | Fixture Type:                                                                                                       |     |
| Complete Catalog #:                                                                                                 | Date:                                                                                                               |     |
|                                                                                                                     |                                                                                                                     |     |
| Comments:                                                                                                           |                                                                                                                     |     |