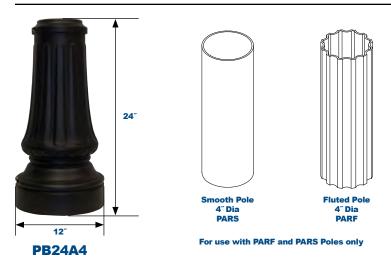

#### **Pole Fit:**

Smooth Pole

4" PARS

5" PSRA

120mm Dia PSRA, PARS

Bases are designed to fit poles based on dimensions shown. Pole combinations shown are based on fit over anchor base on each type of pole.

Smooth Pole

4" Square,

5" Square,

120mm Square PSSS

Round and Square Inserts.

Can be used with PSRA, PARS, PARF, and PSSS Poles.

| Order Information Example:                                                                                          | PB24A4B                                                                                                             |     |
|---------------------------------------------------------------------------------------------------------------------|---------------------------------------------------------------------------------------------------------------------|-----|
|                                                                                                                     |                                                                                                                     |     |
| Model                                                                                                               | Color                                                                                                               |     |
| PB24A4=24" Tall Fluted Narrow Clamshell Base (Fits PARF and PARS Poles ONLY)<br>PBR1=Round Base<br>PBS1=Square Base | B=Black (PB24A4, PBR1, PBS1<br>P=Platinum (PBR1 Only)<br>Z=Bronze (PBR1 and PBS1 Only<br>C=Custom (Consult Factory) | • · |
| Project Information:                                                                                                |                                                                                                                     | N   |
| Project Name:                                                                                                       | Fixture Type:                                                                                                       |     |
| Complete Catalog #:                                                                                                 | Date:                                                                                                               |     |
|                                                                                                                     |                                                                                                                     |     |
| Comments:                                                                                                           |                                                                                                                     |     |