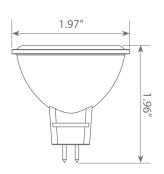

ulbs. Look for EM16-7W4000*ew* for Soft White (3000K), EM16-7W4040*ew* for Bright White (4000K) and EM16-7W4050*ew* for Cool White (5000K).









\$0.84 per year





# Specifications

| Input Power | Input Voltage | Lumen Output | Beam Angle | Center Beam | ССТ    |
|-------------|---------------|--------------|------------|-------------|--------|
| 7 W         | 12V           | 500 lm       | 40°        | N/A         | 2700 K |

| CRI | Luminous Efficacy | Power Factor | Input Current | Base/Cap | Lamp Lifespan |
|-----|-------------------|--------------|---------------|----------|---------------|
| 80  | 71 lm/W           | 0.7          | 0.62 A        | GU5.3    | 25,000 Hrs.   |

### **Product Features**

Dimmable



**Energy Efficient** 



Damp Rated

### **Product Dimensions**



## **Product Photometric Data**