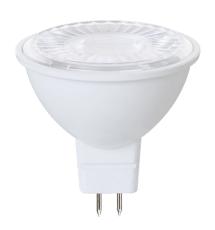

# **LED** EM16-7W4020*ew*

Bulb Class: MR16

### **Product Description**

**LED** EM16-7W4020*ew* delivers superior brightness, valuable energy savings and long lasting performance. This flood MR16 LED bulb is ideal for accent lighting due to its focal \*Warm White Light (2700K) replacing conventional 50 Watt incandescent bulbs. Look for EM16-7W4000*ew* for Soft White (3000K), EM16-7W4040*ew* for Bright White (4000K) and EM16-7W4050*ew* for Cool White (5000K).