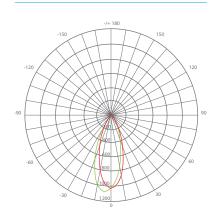

Soft White (3000K), EM16-7W4040*ew* for Bright White (4000K) and EM16-7W4050*ew* for Cool White (5000K).









\$0.84 per year





# Specifications

| Input Power | Input Voltage | Lumen Output | Beam Angle | Center Beam | ССТ    |
|-------------|---------------|--------------|------------|-------------|--------|
| 7 W         | 12V           | 500 lm       | 40°        | N/A         | 2700 K |

| CRI | Luminous Efficacy | Power Factor | Input Current | Base/Cap | Lamp Lifespan |
|-----|-------------------|--------------|---------------|----------|---------------|
| 80  | 71 lm/W           | 0.7          | 0.62 A        | GU5.3    | 25,000 Hrs.   |

### **Product Features**

Dimmable



**Energy Efficient** 



Damp Rated

### **Product Dimensions**



## **Product Photometric Data**