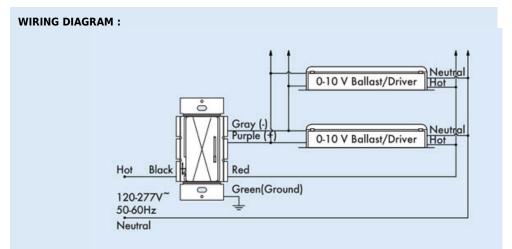

#### **VOLTAGE**

120-277VAC, 50-60Hz

#### **LOAD TYPE**

Electronic 0-10VDC Fluorescent Ballast and 0-10VDC LED Power Supply