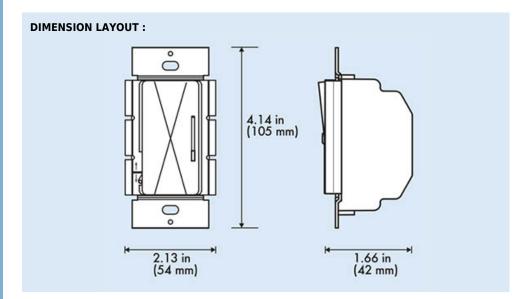

*VOLTAGE**

120-277VAC, 50-60Hz

# **LOAD RATING**

720VA

#### **LOAD TYPE**

Electronic 0-10VDC Fluorescent Ballast and 0-10VDC LED Power Supply

# **SWITCH TYPE**

Single-Pole

#### SINK CURRENT MAX.

30mA

# **DIMMING RANGE**

Max. and Min. Dimming range adjustable

Specification data is based on tests performed in a controlled environment and represents relative performance. Actual performance can vary depending on operating conditions. Application and performance data subject to change without notice. All specifications are nominal unless noted otherwise.

# **FEATURES:**

- UL and cUL listed for safety
- · Smooth slide dimming control
- Full-range dimming
- Min. and max. dimming range adjustment
- Operating temperature: 32 104 degree F
- Five year limited warranty
- · Color: white