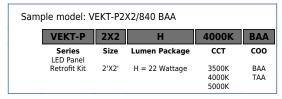

D troffer retrofit is completely assembled within the frame. With special 2-in-1 design, the kit fits for both air return troffers and standard troffers.

\*Emergency Driver Solution Option











### **Specification Data**

| Model No.                   | Watts (W) | Lumens (lm)    | сст            | Efficacy (Im/W) | Input Voltage<br>(Vac) | Dimming | Life (L70) hours | THD  |  |
|-----------------------------|-----------|----------------|----------------|-----------------|------------------------|---------|------------------|------|--|
| VEKT-DP2X4<br>(23W/30W/36W) | 23/30/36  | 2875/3750/4500 | 3500/4000/5000 | 125 lm/W        | 120-277V               | 0-10V   | >100,000         | <20% |  |

### **Dimensions**

Length Width Height 3.79 ft 1.85 ft 2 in

# **Ordering Information**



# **Wiring Diagram**



# **DLC Information**

| Order Code                   | DLC Product ID | DLC Product Model | DLC Version |  |
|------------------------------|----------------|-------------------|-------------|--|
| VEKT-DP2X4 (23W/30W/36W) BAA | PL66CLS8VW0J   | VEKT-DP2X4        | 5.1         |  |

Toll Free: (866) 933-7736 | Tel.: (562) 529-2938 | Fax: (562) 529-2978 | Email: info@espentech.com

www.espentech.com