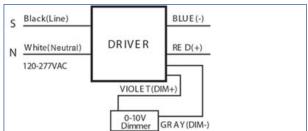

mpletely assembled within the frame. With special 2-in-1 design, the kit fits for both air return troffers and standard troffers.

\*Emergency Driver Solution Option











### **Specification Data**

| Model No.                   | Watts (W) | Lumens (lm)    | сст            | Efficacy (Im/W) | Input Voltage<br>(Vac) | Dimming | Life (L70) hours | THD  |  |
|-----------------------------|-----------|----------------|----------------|-----------------|------------------------|---------|------------------|------|--|
| VEKT-DP2X4<br>(23W/30W/36W) | 23/30/36  | 2875/3750/4500 | 3500/4000/5000 | 125 lm/W        | 120-277V               | 0-10V   | >100,000         | <20% |  |

### **Dimensions**

Length Width Height 3.79 ft 1.85 ft 2 in

# **Ordering Information**



# **Wiring Diagram**



# **DLC Information**

| Order Code                   | DLC Product ID | DLC Product Model | DLC Version |  |
|------------------------------|----------------|-------------------|-------------|--|
| VEKT-DP2X4 (23W/30W/36W) BAA | PL66CLS8VW0J   | VEKT-DP2X4        | 5.1         |  |

Toll Free: (866) 933-7736 | Tel.: (562) 529-2938 | Fax: (562) 529-2978 | Email: info@espentech.com

www.espentech.com