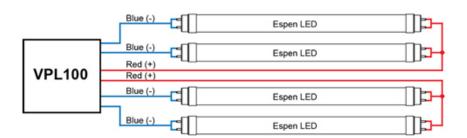

## Wiring diagram

Specification data is based on tests performed in a controlled environment and represents relative performance. Actual performance can vary depending on operating conditions. Application and performance data subject to change without notice. All specifications are nominal unless noted otherwise.