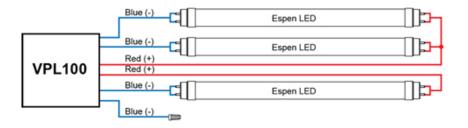

## Wiring diagram

Specification data is based on tests performed in a controlled environment and represents relative performance. Actual performance can vary depending on operating conditions. Application and performance data subject to change without notice. All specifications are nominal unless noted otherwise.