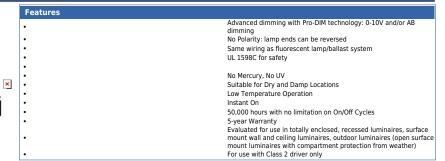

## LED Lamp

## CoreTech LED Series PRODUCT SPECIFICATIONS

**Lamp Input** 

Model

**System** Wattage

Lamp Wattage Length CRI

Initial Lumens

Lamp Efficacy (lm/W)

**System** Efficacy (lm/W)

**Beam** Angle

ССТ