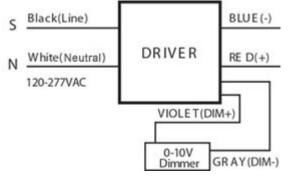

-10V   | 50000 | <20% |



## Order Information

| EXAMPLE: VEKL4F/23-840                       |                          |                                 |                                       |  |  |
|----------------------------------------------|--------------------------|---------------------------------|---------------------------------------|--|--|
| VEKL                                         | 4F                       | 23                              | 840K                                  |  |  |
| <b>Series</b><br>LED Channel<br>Retrofit Kit | <b>Size</b><br>4' Length | <b>Wattage</b><br>23 = 23 Watts | <b>CCT</b><br>3500K<br>4000K<br>5000K |  |  |

### Dimensions

| Length | Width  | Height  |
|--------|--------|---------|
| 96 in  | 5.7 in | 2.36 in |

## Wiring Diagram



## **Dlc Information**

| Order Code    | DLC Product ID | DLC Product Model | DLC Version |
|---------------|----------------|-------------------|-------------|
| VEKL8F/90-835 | PLXBX7FJO05N   | VEKL8F/90-835     | 5           |
| VEKL8F/90-840 | PLZRT43PKIP5   | VEKL8F/90-840     | 5           |
| VEKL8F/90-850 | PL08XJ1NHJ8J   | VEKL8F/90-850     | 5           |