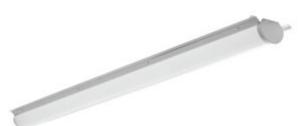

# Channel Retrofit Kits

Commercial Grade LED Versa Kit 8ft Channel

LED Versa Kit 8ft Channel

#### **Applications**

This advanced channel retrofit kit easily converts 8ft Channel fluorescent wide strips to the most current LED technology. Its ultra high efficiency reduces energy costs. It is one of the LED channel retrofits that comes completely assembled as a lensed kit, requiring only one minute to install, reducing labor costs. The retrofit kit is also 0-10V Dimmable with 5 Year Warranty. Ideal applications include: office, retail, healthcare, education and hospitality interiors.

### Installation

The Channel Retrofit Kit provides the ideal way to replace existing 8ft Channel fixture, utilizing the existing fixture housing. The kit provides all the components needed to perform the change out quickly and efficiently, allowing for system upgrades without disturbing the ceiling. The LED channel retrofit is designed for width of 4.25" to 5.25" and a minimum depth of 1.625" T8/T12 fluorescent wide strips.