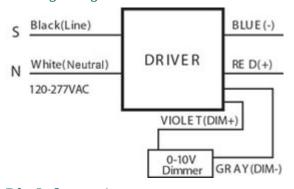

| 0-10V   | 50000 | <20% |



## Order Information

| EXAMPLE: VEKL4F/23-840                       |                          |                                 |                                       |  |  |
|----------------------------------------------|--------------------------|---------------------------------|---------------------------------------|--|--|
| VEKL                                         | 4F                       | 23                              | 840K                                  |  |  |
| <b>Series</b><br>LED Channel<br>Retrofit Kit | <b>Size</b><br>4' Length | <b>Wattage</b><br>23 = 23 Watts | <b>CCT</b><br>3500K<br>4000K<br>5000K |  |  |

# Dimensions

| Length | Width  | Height  |
|--------|--------|---------|
| 96 in  | 5.7 in | 2.36 in |

# Wiring Diagram



## **Dlc Information**

| Order Code    | DLC Product ID | DLC Product Model | DLC Version |
|---------------|----------------|-------------------|-------------|
| VEKL8F/65-835 | PL1RFMFD6UPM   | VEKL8F/65-835     | 5           |
| VEKL8F/65-840 | PLCQDH7UR4BB   | VEKL8F/65-840     | 5           |
| VEKL8F/65-850 | PLWAENODG6UQ   | VEKL8F/65-850     | 5           |