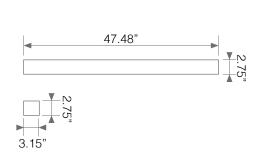

#### **Mechanical Specifications**

| Rating     | Operational Temperature | Inner Box QTY. | Master Box QTY. | Dimensions(in.)                                          | UPC Code     |
|------------|-------------------------|----------------|-----------------|----------------------------------------------------------|--------------|
| Damp Rated | 10°F - 170°F            | 1 pc           | 4 pcs           | 47.48"(W) x 2.75"(H) x 3.15"(D)<br>78.74"(Wire Connecor) | 811174034803 |

#### **Product Dimensions**