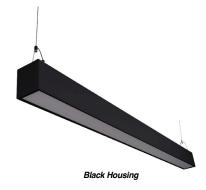

### Model No. EUD4-50W103sw-B

This 50-Watt, 4-foot up and down light is a CCT selectable suspension light that is perfect for commercial spaces such as: office buildings, and healthcare facilities where quality light is needed. This light gives a long life of quality and equal light distribution in a variety of commercial spaces, and it offers convenience by allowing you to choose between Soft White (3000K), Bright White (4000K), and Cool White (5000K) all in one unit. Other notable features include: 0-10V dimming, 50,000 hours of life, and operates on a 120-277V line. Accessories Includes

#### **Mechanical Specifications**

| Rating     | Operational Temperature | Inner Box QTY. | Master Box QTY. | Dimensions(in.)                                          | UPC Code     |
|------------|-------------------------|----------------|-----------------|----------------------------------------------------------|--------------|
| Damp Rated | 10°F - 170°F            | 1 pc           | 4 pcs           | 47.48"(W) x 2.75"(H) x 3.15"(D)<br>78.74"(Wire Connecor) | 811174034803 |