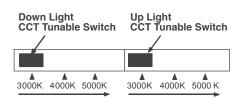

#### \*Independant Up & Down **CCT Tunable Switches**

### Model No. EUD4-50W103sw-B

This 50-Watt, 4-foot up and down light is a CCT selectable suspension light that is perfect for commercial spaces such as: office buildings, and healthcare facilities where quality light is needed. This light gives a long life of quality and equal light distribution in a variety of commercial spaces, and it offers convenience by allowing you to choose between Soft White (3000K), Bright White (4000K), and Cool White (5000K) all in one unit. Other notable features include: 0-10V dimming, 50,000 hours of life, and operates on a 120-277V line. Accessories Includes