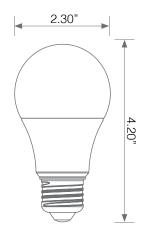

**Mechanical Specifications** 

| Rating     | Operational Temperature | Inner Box QTY. | Master Box QTY. | Dimensions(in.)     | UPC Code |
|------------|-------------------------|----------------|-----------------|---------------------|----------|
| Damp Rated | N/A                     | N/A            | N/A             | 2.30"(ø) × 4.20"(H) | N/A      |

**Product Dimensions** 