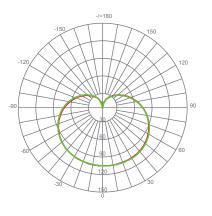

|              |            |             |        |

| CRI | Luminous Efficacy | Power Factor | Input Current | Base | Lamp Lifespan | Estimated Yearly Cost |
|-----|-------------------|--------------|---------------|------|---------------|-----------------------|
| 90+ | 90 lm/W           | 0.9          | 0.08 A        | E26  | 25,000 Hrs.   | \$ 1.08               |

**Mechanical Specifications** 

| Rating     | Operational Temperature | Inner Box QTY. | Master Box QTY. | Dimensions(in.)     | UPC Code |
|------------|-------------------------|----------------|-----------------|---------------------|----------|
| Damp Rated | N/A                     | N/A            | N/A             | 2.30"(ø) × 4.20"(H) | N/A      |

**Product Dimensions** 

### **Product Photometric Data**





#### Euri Lighting İ A Division of IRTRONIX Inc.

20900 Normandie Avenue Suite B Torrance, CA 90502 | Tel: 888.743.5766 | Fax: 310.787.1166 | www.eurilighting.com ©2021 Euri Lighting. All Rights Reserved