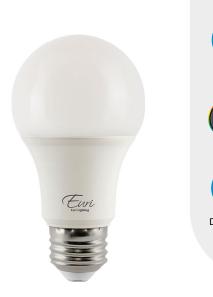

## Model No. EA19-5020cec

LED **EA19-5020cec** delivers superior brightness, valuable energy savings, long lasting performance and true color perception. These A19 LED bulbs are ideal for ambient lighting or general purpose applications due to its uniform \*warm white light (2700K) and replace conventional 60 Watt incandescent light bulbs. Discretion for the such as: instant on, dimming options, shatter resistance, mercury free, 90+CRI and damp rated.

### **Electrical Specifications**

| Model No.    | Input Power | Input Voltage | Lumen Output | Beam Angle | Center Beam | ССТ    |
|--------------|-------------|---------------|--------------|------------|-------------|--------|
| EA19-5020cec | 9 W         | 120V          | 810 lm       | 200°       | N/A         | 2700 K |
|              |             |               |              |            |             |        |