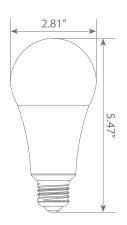

t on, dimming options, energy efficient, 90+CRI, damp rated, and enclosed fixture suitable.











\$2.05 per year











### Specifications

| Input Power | Input Voltage | Lumen Output | Beam Angle | Center Beam | ССТ    |
|-------------|---------------|--------------|------------|-------------|--------|
| 17 W        | 120V          | 1600 lm      | 200°       | N/A         | 2700 K |

| CRI | Luminous Efficacy | Power Factor | Input Current | Base/Cap | Lamp Lifespan |
|-----|-------------------|--------------|---------------|----------|---------------|
| 90  | 94 lm/W           | 0.9          | 0.15 A        | E26      | 25,000 Hrs.   |

#### **Product Features**

# Dimmable



**Enclosed Fixture Suitable** 



**Energy Efficient** 



Damp Rated

#### **Product Dimensions**



#### **Product Photometric Data**