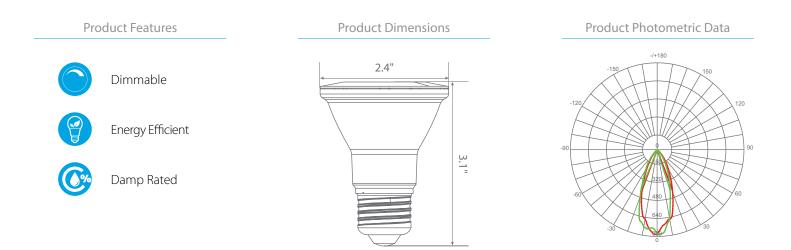

## **Product Description**

**LED** EP20-5050cecw-2 delivers superior brightness, valuable energy savings, long lasting performance and true color perception. These PAR20 LED **spot** bulbs are ideal for task lighting due to its uniform \*cool white light (5000K) and replace conventional 50 Watt incandescent light bulbs. Enjoy features such as: instant on, dimming options, shatter resistance, mercury free, 90+CRI and damp rated.

### Specifications

| Input Power | Input Voltage | Lumen Output | Beam Angle | Center Beam | ССТ    |
|-------------|---------------|--------------|------------|-------------|--------|
| 5.5 W       | 120V          | 500 lm       | 40°        | N/A         | 5000 K |

| CRI | Luminous Efficacy | Power Factor | Input Current | Base/Cap | Lamp Lifespan |
|-----|-------------------|--------------|---------------|----------|---------------|
| 90  | 91 lm/W           | 0.9          | 0.05 A        | E26      | 25,000 Hrs.   |