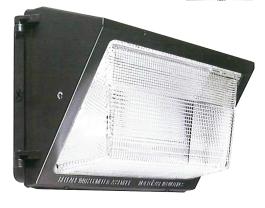

## "Dusk to Dawn" LED Emergency Battery Back-Up Wall Pack Fixture 3675 Lumens with Light Sensor

Light Sensor Installed!

# Model Number FLAWM35361.0LEM Includes:

8.2"H x 12.5"W x 8.2"D

- Provides over 1600 lumens of emergency lighting for at least 90 minutes!
- 1 PCB LED module with 60 Samsung LM281B+ LEDs, 80 CRI, 5000K, mounted to industrial grade aluminum LED Driver bracket.
- Single-Output Channel, Class 2 LED Driver, Model Number: AC-40CD1.05ATSD.