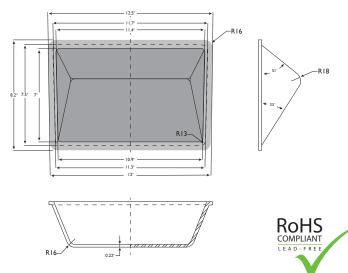

#### **Fixture Specifications:**

| (Under Normal Conditions)    |                              |
|------------------------------|------------------------------|
| Item                         | Specification                |
| Driver Input Voltage         | 120-277V, 50/60 Hz           |
| Fixture Lumens               | 3675                         |
| Fixture Efficacy             | 154.3 lm/W                   |
| Fixture IP Rating            | 65                           |
| Driver Input Power           | 28W                          |
| Driver Output Power          | 23.8W                        |
| Driver Output Voltage        | 22-38V                       |
| Driver Output Current        | 700mA                        |
| Driver Efficiency            | 85%                          |
| Driver Operating Temperature | 55°C                         |
| Fixture Dimensions/Weight    | 8.2"H x 12.5"W x 8.2"D /7lbs |