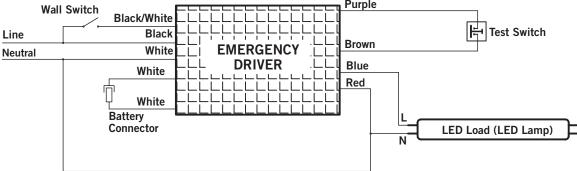

|                |                     |  |
|--------|-----------------------|--------------|--------------|------------------------|----------------------|----------------|---------------------|--|
| Family | Input Voltage         | Power Factor | Max. Current | Max. Output Power      | Rated Output Current | Output Voltage | LED Module Included |  |
| 5W     | 120-277Vac            | ≥0.35        | 100mA @120V  | 5W                     | Load Dependent       | 40~300Vdc      | No                  |  |

Emergency pack designed to deliver 5W to a constant current LED load. Approximate output is 500 lumens assuming a nominal minimum efficacy of 100lm/W.

### PHYSICAL SPECIFICATIONS





## KT-EMRG-LED-5-500-AC CONSTANT WATTAGE LED EMERGENCY BACK-UP

### WIRING DIAGRAM





### ORDERING INFORMATION

| ORDER CODE              | DESCRIPTION                                                         | PACKAGING STYLE       | PACK QTY. | ITEM STATUS |
|-------------------------|---------------------------------------------------------------------|-----------------------|-----------|-------------|
| KT-EMRG-LED-5-500-AC-IP | 1-Piece LED Emergency Back Up with Standard<br>Side Exit Wire Leads | Individually Packaged | 1         | Active      |

### **CATALOG NUMBER BREAKDOWN**

### KT-EMRG-LED-5-500-AC

- 1 Keystone Technologies
- 2 Emergency Back-Up Driver
- 3 LED Driver
- 4 Wattage Family
- 5 Nominal Lumen Output
- **6** Alternating Current