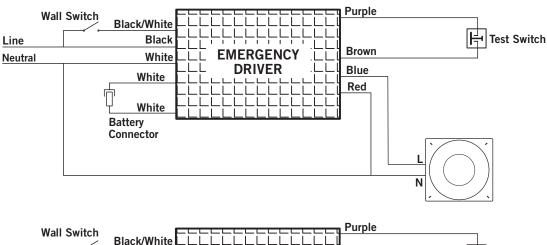

|                |                     |  |
|--------|-----------------------|--------------|--------------|------------------------|----------------------|----------------|---------------------|--|
| Family | Input Voltage         | Power Factor | Max. Current | Max. Output Power      | Rated Output Current | Output Voltage | LED Module Included |  |
| 5W     | 120-277Vac            | ≥0.35        | 100mA @120V  | 5W                     | Load Dependent       | 40~300Vdc      | No                  |  |

Emergency pack designed to deliver 5W to a constant current LED load. Approximate output is 500 lumens assuming a nominal minimum efficacy of 100lm/W.

### PHYSICAL SPECIFICATIONS





## KT-EMRG-LED-5-500-AC CONSTANT WATTAGE LED EMERGENCY BACK-UP

### WIRING DIAGRAM





### ORDERING INFORMATION

| ORDER CODE              | DESCRIPTION                                                         | PACKAGING STYLE       | PACK QTY. | ITEM STATUS |
|-------------------------|---------------------------------------------------------------------|-----------------------|-----------|-------------|
| KT-EMRG-LED-5-500-AC-IP | 1-Piece LED Emergency Back Up with Standard<br>Side Exit Wire Leads | Individually Packaged | 1         | Active      |

### **CATALOG NUMBER BREAKDOWN**

### KT-EMRG-LED-5-500-AC

- 1 Keystone Technologies
- 2 Emergency Back-Up Driver
- 3 LED Driver
- 4 Wattage Family
- 5 Nominal Lumen Output
- **6** Alternating Current