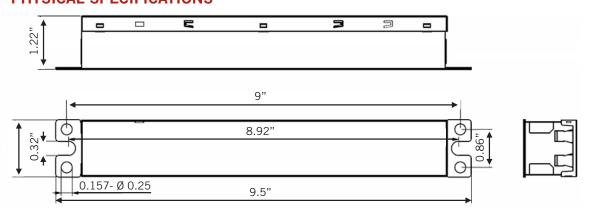

| INPUT CHARACTERISTICS |              |              | OUTPUT CHARACTERISTICS |                      |                |                     |  |
|--------|-----------------------|--------------|--------------|------------------------|----------------------|----------------|---------------------|--|
| Family | Input Voltage         | Power Factor | Max. Current | Max. Output Power      | Rated Output Current | Output Voltage | LED Module Included |  |
| 5W     | 120-277Vac            | ≥0.35        | 100mA @120V  | 5W                     | Load Dependent       | 40~300Vdc      | No                  |  |

Emergency pack designed to deliver 5W to a constant current LED load. Approximate output is 500 lumens assuming a nominal minimum efficacy of 100lm/W.

### PHYSICAL SPECIFICATIONS





## KT-EMRG-LED-5-500-AC CONSTANT WATTAGE LED EMERGENCY BACK-UP

### WIRING DIAGRAM





### ORDERING INFORMATION

| ORDER CODE              | DESCRIPTION                                                         | PACKAGING STYLE       | PACK QTY. | ITEM STATUS |
|-------------------------|---------------------------------------------------------------------|-----------------------|-----------|-------------|
| KT-EMRG-LED-5-500-AC-IP | 1-Piece LED Emergency Back Up with Standard<br>Side Exit Wire Leads | Individually Packaged | 1         | Active      |

### **CATALOG NUMBER BREAKDOWN**

### KT-EMRG-LED-5-500-AC

- 1 Keystone Technologies
- 2 Emergency Back-Up Driver
- 3 LED Driver
- 4 Wattage Family
- 5 Nominal Lumen Output
- **6** Alternating Current