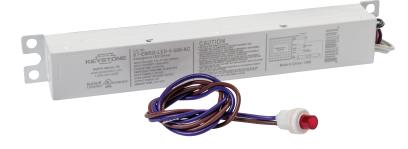

# KT-EMRG-LED-5-500-AC CONSTANT WATTAGE LED EMERGENCY BACK-UP

### **DESCRIPTION**

LED Emergency Back-Up Driver | Standard Side Exit Wire Leads | 5W Output

**DRIVER TYPE:** Constant Wattage LED Emergency MAX. OUTPUT POWER: 5W INPUT VOLTAGE: 120-277Vac ±10% **OUTPUT VOLTAGE:** 40-300Vdc **OUTPUT CURRENT:** Load Dependant **WARRANTY:** 5 Years

### **PRODUCT FEATURES**

- Optimized for Keystone Single Ended Direct Drive LED tubes Contact Keystone for details on functioning with other Type B LED tubes
- Illuminates entire LED load at reduced output under emergency mode
- One Piece Design with Metal Housing
- 2 -in- 1 LED test switch and indiciator light included
- Evaluated to UL 924 requirements
- Not for use with dimmers