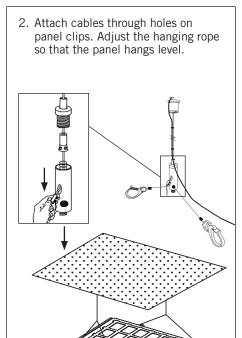

## **INSTALLATION**

1. Drill 2 holes in the ceiling. Put the anchors into the holes, then insert the wire ropes and screws. Anchor Wire rope 1 Screw Î Wire rope 2