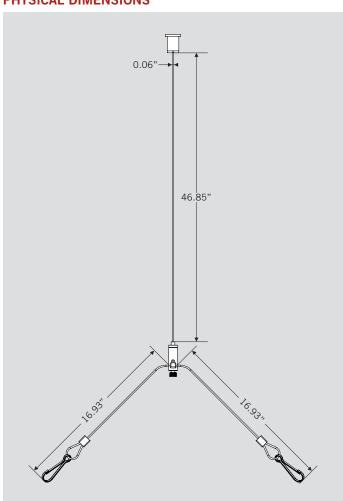

# KT-BPLED-CABLE-KIT CABLE HANGING KIT

## **DESCRIPTION**

Aircraft Cable Hanging Kit for LED Backlit panel lights

### **APPLICATION**

Use for LED Backlit panel lights cable-suspended mounting

#### **FEATURES**

Cable kit includes 2 cables; Utilizes existing clips on LED Backlit panel lights





# **PHYSICAL DIMENSIONS**





# KT-BPLED-CABLE-KIT CABLE HANGING KIT

## **INSTALLATION**

1. Drill 2 holes in the ceiling. Put the anchors into the holes, then insert the wire ropes and screws. Anchor Wire rope 1 Screw Î Wire rope 2





## **ORDERING INFORMATION**

| ORDER CODE         | CARTON QUANTITY | EASY CODE | UPC          |
|--------------------|-----------------|-----------|--------------|
| KT-BPLED-CABLE-KIT | 24 pcs          | JLB-77    | 843654133423 |