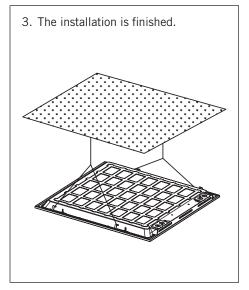

## **INSTALLATION**

1. Drill 2 holes in the ceiling. Put the anchors into the holes, then insert the wire ropes and screws. Anchor Wire rope 1 Screw Î Wire rope 2