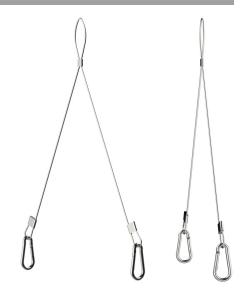

## **DESCRIPTION**

Aircraft Cable Hanging Kit for LED Backlit panel lights

### **APPLICATION**

Use for LED Backlit panel lights cable-suspended mounting

#### **FEATURES**

Cable kit includes 2 cables; Utilizes existing clips on LED Backlit panel lights