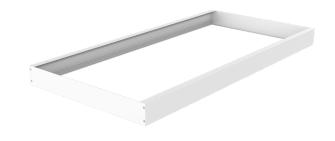

#### **DESCRIPTION**

Surface mount kit for 2x4 LED back-lit panel lights. White finish.

### **PRODUCT FEATURES**

Mounting hardware included.