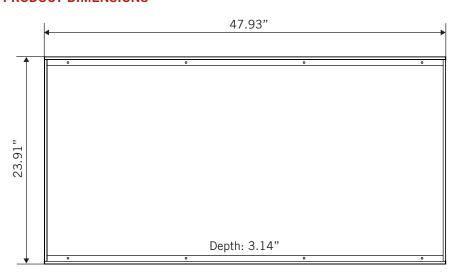

# KT-BPLED-SM-24-KIT /G2

SURFACE MOUNTING KIT

#### **DESCRIPTION**

Surface mount kit for 2x4 LED back-lit panel lights. White finish.

### **PRODUCT FEATURES**

Mounting hardware included.





### PRODUCT DIMENSIONS



## **ORDERING INFORMATION**

| CATALOG NUMBER         | CARTON QTY. | EASY CODE | UPC          |
|------------------------|-------------|-----------|--------------|
| KT-BPLED-SM-24-KIT /G2 | 1           | CGY-52    | 843654134543 |

## **CATALOG NUMBER BREAKDOWN**

KT-BPLED-SM-24-KIT /G2

- 1 Keystone Technologies
- 2 Backlit Panel Light LED Fixture
- 3 Surface Mount
- 4 2' x 4' Size
- 5 Kit
- 5 2nd Generation