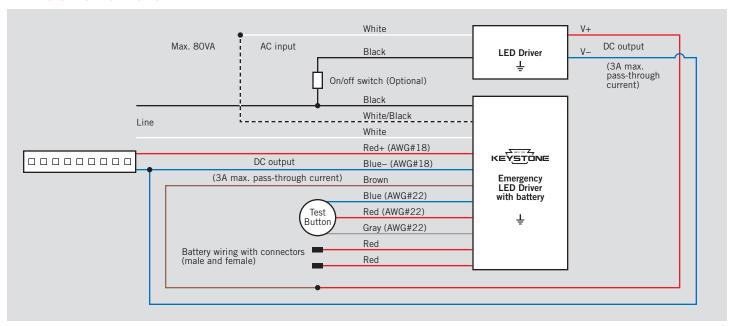

ARACTERISTICS |              |               | OUTPUT CHARACTERISTICS |                      |                |  |
|--------|-----------------------|--------------|---------------|------------------------|----------------------|----------------|--|
| Family | Input Voltage         | Power Factor | Max. Current  | Max. Output Power      | Rated Output Current | Output Voltage |  |
| 12W    | 120-277Vac            | ≥0.5         | 0.051A @ 120V | 12W                    | 550mA-245mA          | 20~54Vdc       |  |

Emergency pack designed to deliver 12W to a constant current LED load. Approximate output is 1200 lumens, assuming a nominal minimum efficacy of 100 lm/W.

### PHYSICAL SPECIFICATIONS





## KT-EMRG-LED-12-1200-EN CONSTANT WATTAGE LED EMERGENCY BACK-UP

### WIRING SPECIFICATIONS



### **ORDERING INFORMATION**

| ORDER CODE |                           | DESCRIPTION                                                 | PACKAGING STYLE       | PACK QUANTITY | ITEM STATUS |
|------------|---------------------------|-------------------------------------------------------------|-----------------------|---------------|-------------|
|            | KT-EMRG-LED-12-1200-EN-IP | 1-Piece LED Emergency Back-up with Standard Side Exit Leads | Individually Packaged | 1             | Active      |

### **CATALOG NUMBER BREAKDOWN**

### KT-EMRG-LED-12-1200-EN-IP

1 2 3 4 5 6 7

- 1 Keystone Technologies
- 2 Emergency Back-up Driver
- 3 LED Driver
- 4 Wattage Family
- 5 Nominal Lumen Output
- 6 1-Piece Enclosure
- 7 Packaging Style