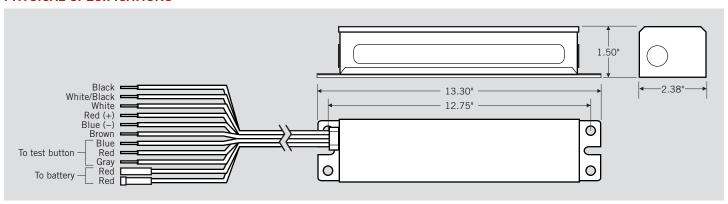

for final retail sale outside the state.

### **ELECTRICAL SPECIFICATIONS**

|        | INPUT CHARACTERISTICS |              |               | OUTPUT CHARACTERISTICS |                      |                |  |
|--------|-----------------------|--------------|---------------|------------------------|----------------------|----------------|--|
| Family | Input Voltage         | Power Factor | Max. Current  | Max. Output Power      | Rated Output Current | Output Voltage |  |
| 12W    | 120-277Vac            | ≥0.5         | 0.051A @ 120V | 12W                    | 550mA-245mA          | 20~54Vdc       |  |

Emergency pack designed to deliver 12W to a constant current LED load. Approximate output is 1200 lumens, assuming a nominal minimum efficacy of 100 lm/W.

### PHYSICAL SPECIFICATIONS





## KT-EMRG-LED-12-1200-EN CONSTANT WATTAGE LED EMERGENCY BACK-UP

### WIRING SPECIFICATIONS



### **ORDERING INFORMATION**

| ORDER CODE |                           | DESCRIPTION                                                 | PACKAGING STYLE       | PACK QUANTITY | ITEM STATUS |
|------------|---------------------------|-------------------------------------------------------------|-----------------------|---------------|-------------|
|            | KT-EMRG-LED-12-1200-EN-IP | 1-Piece LED Emergency Back-up with Standard Side Exit Leads | Individually Packaged | 1             | Active      |

### **CATALOG NUMBER BREAKDOWN**

### KT-EMRG-LED-12-1200-EN-IP

1 2 3 4 5 6 7

- 1 Keystone Technologies
- 2 Emergency Back-up Driver
- 3 LED Driver
- 4 Wattage Family
- 5 Nominal Lumen Output