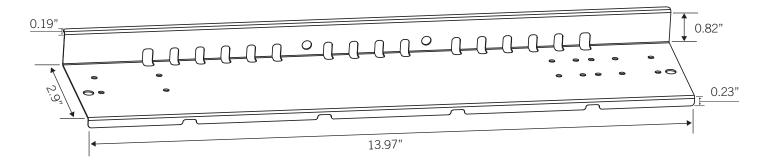

# KT-HBLED-EM-BR-1B-KIT EMERGENCY LED BACKUP MOUNTING KIT

### **DESCRIPTION**

Option 1B Emergency LED Backup Mounting Kit for LED Linear High Bay Fixtures.

#### **APPLICATION**

Fits all Keystone all Keystone "2FB" High Bay Fixtures.

#### **FEATURES**

Includes: Main Bracket, Wider Hanging Tabs, Aircraft Cable hanging set, and Mounting Hardware.



## PHYSICAL SPECIFICATIONS



#### ORDERING INFORMATION

| Catalog Number        | Pack Quantity | Easy Code | UPC          |
|-----------------------|---------------|-----------|--------------|
| KT-HBLED-EM-BR-1B-KIT | TBD           | LAJ-08    | 843654133737 |

# **CATALOG NUMBER BREAKDOWN**

# KT-HBLED-EM-BR-1B-KIT

1 2 3 4 5 6

- 1 Keystone Technologies
- 2 High Bay LED
- 3 Emergency
- 4 Bracket
- 5 Style
- 6 Kit