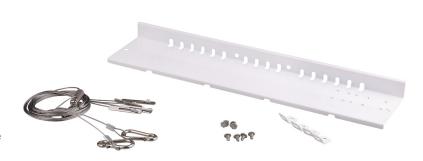

#### **FEATURES**

Includes: Main Bracket, Wider Hanging Tabs, Aircraft Cable hanging set, and Mounting Hardware.