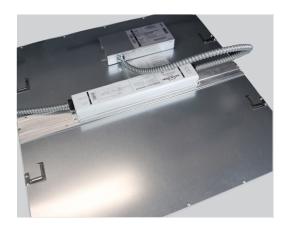

#### **DESCRIPTION**

#### **CONTENTS**

(1) Bracket, (2) Long Screws & (2) Short Screws.

#### **INSTALLATION**

- 1. Remove (2) Screws from Backside of Panel Light, According to Holes that Line Up with the EM Bracket at the Desired Location
- 2. Secure the Bracket to the Backside of the Panel Light, Using the Supplied Long Screws into the Now Open Holes on the Backside of the Panel Light
- 3. Mount LED Emergency Driver Using Supplied Short Screws, and Proceed with Wiring of the LED Emergency Pack