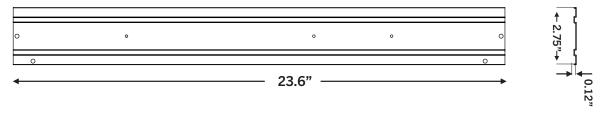

## **KT-PLED-EM-BR-KIT**

### **BACKUP MOUNTING KIT**

#### **DESCRIPTION**







#### **PRODUCT DIMENSIONS**



#### **CONTENTS**

(1) Bracket, (2) Long Screws & (2) Short Screws.

#### **INSTALLATION**

- 1. Remove (2) Screws from Backside of Panel Light, According to Holes that Line Up with the EM Bracket at the Desired Location
- 2. Secure the Bracket to the Backside of the Panel Light, Using the Supplied Long Screws into the Now Open Holes on the Backside of the Panel Light
- 3. Mount LED Emergency Driver Using Supplied Short Screws, and Proceed with Wiring of the LED Emergency Pack



# KT-PLED-EM-BR-KIT BACKUP MOUNTING KIT

#### **ORDERING INFORMATION**

| Order Code        | Pack Quantity | UPC         | Easy Code |
|-------------------|---------------|-------------|-----------|
| KT-PLED-EM-BR-KIT | 1             | 89094901509 | HDH-85    |

#### **CATALOG NUMBER BREAKDOWN**

KT-PLED-EM-BR