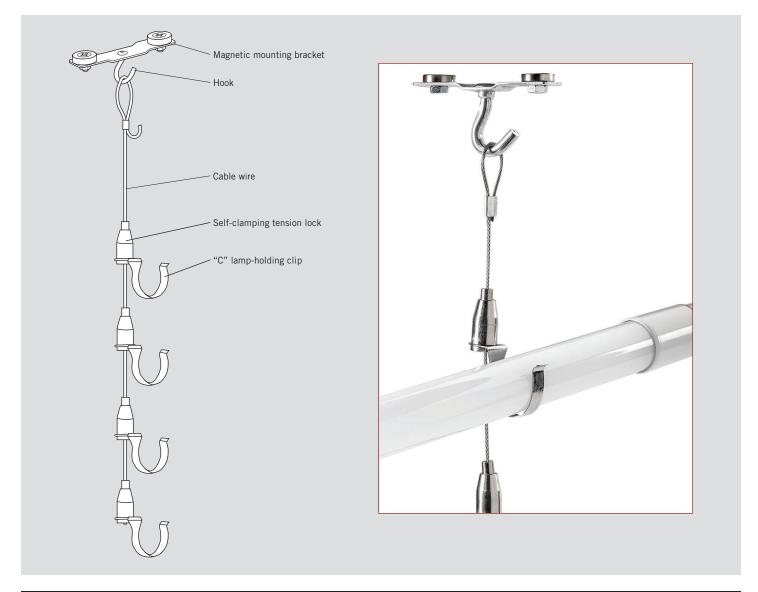

#### **FEATURES**

Cable kit includes magnetic mounting bracket and hook which can also be reinforced with (2) tee screws (included), cable wire with (4) self-clamping tension locks, and "C" lamp holding-clips.

#### **CABLE MOUNTING**

- 1. Secure mounting bracket and hook to underside of fixture.
- 2. Adjust self-clamping tension locks to preferred height by raising vertically. To lower, unscrew bottom of lock to adjust.
- 3. Set lamps in "C" holding-clips.