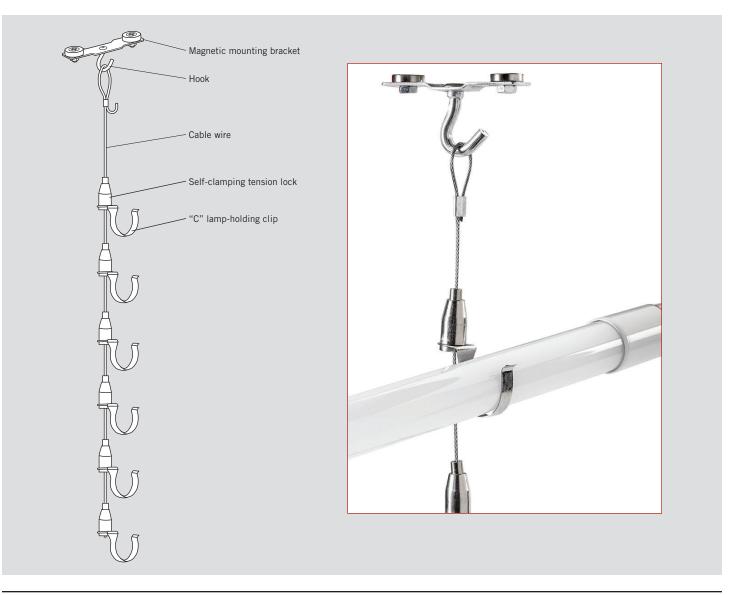

#### **FEATURES**

Cable kit includes magnetic mounting bracket and hook which can also be reinforced with (2) self-tapping screws (included), cable wire with (6) self-clamping tension locks, and "C" lamp holding-clips.

### CABLE MOUNTING

- 1. Secure mounting bracket and hook to underside of fixture.
- 2. Adjust self-clamping tension locks to preferred height by raising vertically. To lower, unscrew bottom of lock to adjust.
- 3. Set lamps in "C" holding-clips.