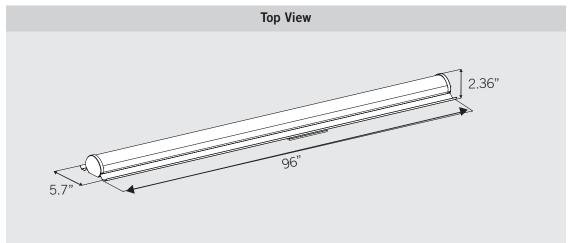

patible with Emergency LED Drivers
- Eligible for DLC Multiple Listing



| Catalog Number   | Input Voltage | Wattage | Color Temperature | Lumen Output | CRI | Power Factor | Efficacy | Lifetime     |
|------------------|---------------|---------|-------------------|--------------|-----|--------------|----------|--------------|
| SRK-LED-8-55-835 | 120-277V      | 55W     | 3500K             | 7150         | >80 | >0.9         | 130lm/W  | 50,000 Hours |
| SRK-LED-8-55-840 | 120-277V      | 55W     | 4000K             | 7260         | >80 | >0.9         | 1321m/W  | 50,000 Hours |
| SRK-LED-8-55-850 | 120-277V      | 55W     | 5000K             | 7370         | >80 | >0.9         | 1341m/W  | 50,000 Hours |

## **SRK-LED-8-55-8XX** 8' LED RETROFIT STRIP KIT

### PHYSICAL SPECIFICATIONS



### **COMPONENT SUMMARY**

| Part                     | Qty. |
|--------------------------|------|
| Retrofit housing         | 1    |
| Installation Bracket     | 2    |
| Installation Instruction | 1    |
| Lens                     | 1    |
| Label                    | 1    |