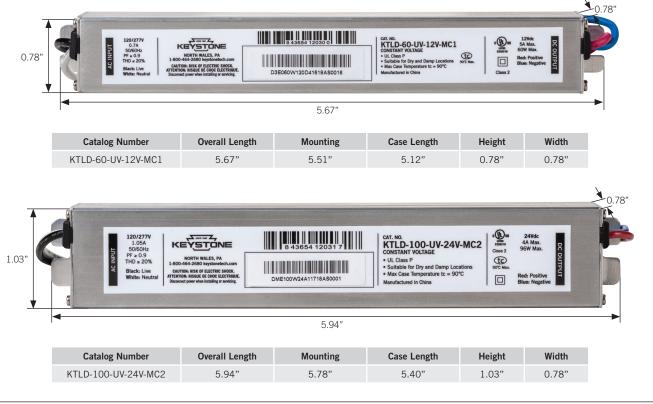

## Small but mighty.

# CONSTANT VOLTAGE LED POCKET DRIVERS

The Pocket Driver packs a 60 or 100 watt punch despite being <sup>1</sup>/<sub>4</sub> the size of a conventional driver!

- Small size without compromising performance
- Minimal shadowing
- Small size eliminates the need for remote mounting
- Fits into a wide range of applications
- High power factor
- Multivolt input (120V/277V)
- Lightweight and easy to store
- Suitable for dry and damp locations





# CONSTANT VOLTAGE LED

#### **PRODUCT DIMENSIONS (ACTUAL SIZE)**



#### **ELECTRICAL SPECIFICATIONS**

### COMPILIATE FOR COMPILIANT

|                                                     | Max. Output | Output  | Output  | Input      | Max. Input                 | Typical Efficiency | Typical Efficiency | Typical Efficiency<br>at 277V | Class 2 |        |
|-----------------------------------------------------|-------------|---------|---------|------------|----------------------------|--------------------|--------------------|-------------------------------|---------|--------|
| Catalog Number                                      | Power       | Current | Voltage | Voltage    | Current                    | at 120V            | at 240V            |                               | US      | Canada |
| KTLD-60-UV-12V-MC1                                  |