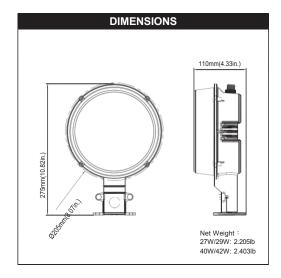

#### Construction

- Durable, die-cast aluminum housing silver gray polyester powder-coat finish
- Photocell included