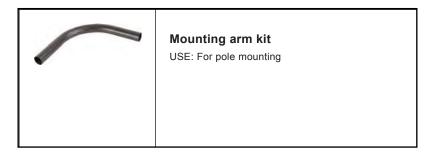

## **ACCESSORIES**

#### Overview

- Initial Delivered Lumens: 3,400~5650lm
- CRI: ≥ 70
- Mounting: Mounts directly to wall surface or to pole with mounting arm (accessory sold separately)
- Replaces up to 175W MH
- CCT: 4000K and 5000K
- Limited Warranty: 5 Years
- Lifespan: Estimated >50,000 Hours