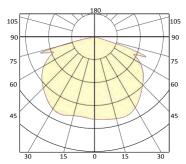

mercial and perimeter lighting.

#### **SPECIFICATION FEATURES**

#### Overview

- Initial Delivered Lumens: 3,400~5650lm
- CRI: ≥ 70
- Mounting: Mounts directly to wall surface or to pole with mounting arm (accessory sold separately)
- Replaces up to 175W MH
- CCT: 4000K and 5000K
- Limited Warranty: 5 Years
- Lifespan: Estimated >50,000 Hours

#### Construction

- Durable, die-cast aluminum housing silver gray polyester powder-coat finish
- Photocell included

#### Recommended use

- General Area Illumination
- Entryways & Pathways
- Yards & Loading Docks

#### Electrical

- Input Voltage: 120-277V
- Power Factor: ≥0.9
- Total Harmonic Distortion: ≤20%
- Operating Temperature Range: -40°C-+ 45°C (-40°F - +113°F)

#### Listing

- Wet location listed
- DLC qualified



# **PHOTOMETRICS**



## **ACCESSORIES**



#### PERFORMANCE DATA

#### **Professional**

| SYSTEM WATTS | VOLTAGE  | CRI | LUMENS<br>(4000K) | LPW<br>(4000K) | LUMENS<br>(5000K) | LPW<br>(5000K) |
|--------------|----------|-----|-------------------|----------------|-------------------|----------------|
| 27W          | 120-277V | 70  | 3800lm            | 141 lm/W       | 3850lm            | 143 lm/W       |
| 40W          | 120-277V | 70  | 5600lm            | 140 lm/W       | 5650lm            | 141 lm/W       |