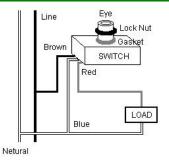

#### Installation

Disconnect power, remove junction box cover, place the SWITCH in knockout hole and fasten with locknut.

Wire according to the diagram in right hand.

Do not install the switch with the Photocell facing artificial or reflected light.

This will cause the unit to cycle on and off at night.