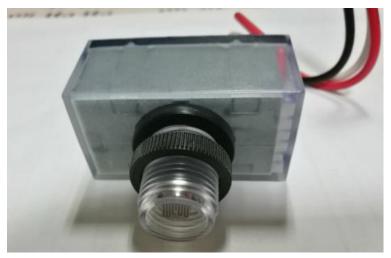

# **JL-413C**

# **Product Summary**

The photoelectric switch JL-413 is applicable to control the street lighting, passage lighting and doorway lighting automatically in accordance with the ambient lighting level.

This product is designed with electronic circuits. Its quicker response with time delay of 3-10 seconds offers easy-to-test feature. Especially, model JL-413C provides a wide voltage range for customer applications under almost power supplies.

#### **Technical Data**

| Model No.         | JL-413C        |
|-------------------|----------------|
| Rated Voltage     | 120-277VAC     |
| Rated Frequency   | 50/60Hz        |
|                   | 500W Tungsten, |
| Rated Loading     | 850VA Ballast  |
| _                 | 5A E-Ballast   |
| Power consumption | 0.4W max       |

| Operate Level       | 10~20Lx On<br>30~80Lx Off          |
|---------------------|------------------------------------|
| Ambient Temperature | -40℃ ~ +70℃                        |
| Related Humidity    | 99%RH                              |
| Overall Dimensions  | 54.5(L) x 29(W) x 44(H)mm          |
| Leads Length        | 180mm or Customer request (AWG#18) |