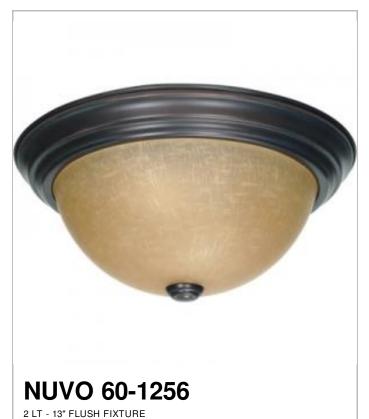

## SATCO NUVO

Project Name

Location

Prepared By

| N |  |  |
|---|--|--|

www] 11-20-2023 01:02:4

| General                   |                             |  |  |
|---------------------------|-----------------------------|--|--|
| Status                    | Active                      |  |  |
| Finish                    | Mahogany Bronze / Champagne |  |  |
| Style                     | Transitional                |  |  |
| Number of Lamps           | 2                           |  |  |
| Height (in.)              | 5.38                        |  |  |
| Width (in.)               | 13.25                       |  |  |
| Indoor or Outdoor Fixture | Indoor                      |  |  |