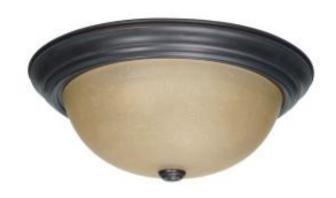

## NUVO 60-1257

3 LT - 15" FLUSH FIXTURE

Notes

[www] 11-20-2023 01:02:43

| General                   |                             |
|---------------------------|-----------------------------|
| Status                    | Active                      |
| Finish                    | Mahogany Bronze / Champagne |
| Style                     | Transitional                |
| Number of Lamps           | 3                           |
| Height (in.)              | 6                           |
| Width (in.)               | 15.25                       |
| Indoor or Outdoor Fixture | Indoor                      |