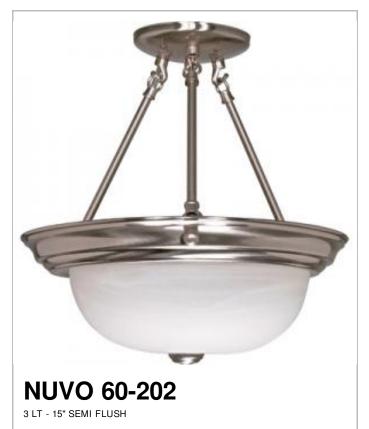

## Notes

| General                   |                |  |
|---------------------------|----------------|--|
| Status                    | Active         |  |
| Finish                    | Brushed Nickel |  |
| Style                     | Transitional   |  |
| Number of Lamps           | 3              |  |
| Height (in.)              | 15.5           |  |
| Width (in.)               | 15.25          |  |
| Indoor or Outdoor Fixture | Indoor         |  |

| Specifications    |                           |
|-------------------|---------------------------|
| Base              | Medium                    |
| Bulb Type         | Incandescent              |
| Max Wattage       | 60W                       |
| Voltage           | 120V                      |
| Bulb Included     | No                        |
| Glass Description | Alabaster                 |
| Weight (lb.)      | 6.87                      |
| Sloped Ceiling    | Yes with Pendant Conv Kit |
| Fixture Type      | Semi Flush                |
| Fixture Material  | Glass / Steel             |