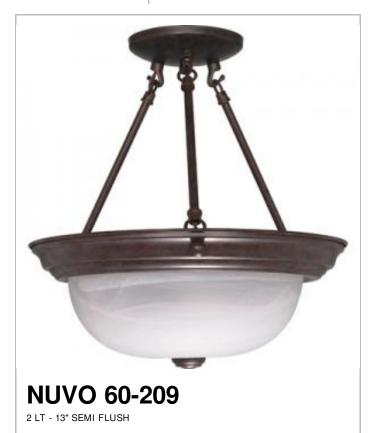

## SATCO NUVO

Project Name

Prepared By

## Notes

| General                   |              |  |
|---------------------------|--------------|--|
| Status                    | Active       |  |
| Finish                    | Old Bronze   |  |
| Style                     | Transitional |  |
| Number of Lamps           | 2            |  |
| Height (in.)              | 14           |  |
| Width (in.)               | 13.25        |  |
| Indoor or Outdoor Fixture | Indoor       |  |

| Specifications    |                           |
|-------------------|---------------------------|
| Base              | Medium                    |
| Bulb Type         | Incandescent              |
| Max Wattage       | 60W                       |
| Voltage           | 120V                      |
| Bulb Included     | No                        |
| Glass Description | Alabaster                 |
| Weight (lb.)      | 5.28                      |
| Sloped Ceiling    | Yes with Pendant Conv Kit |
| Fixture Type      | Semi Flush                |
| Fixture Material  | Glass / Metal             |