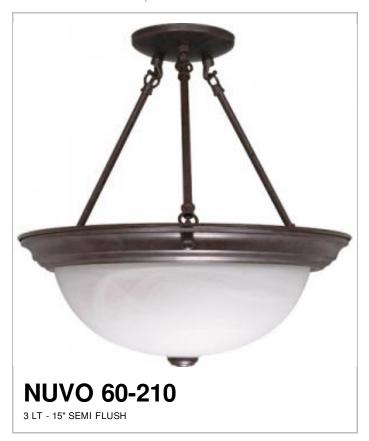

## SATCO NUVO

Project Name

Prepared By

| M   | ~ |    | _ |
|-----|---|----|---|
| - 1 | u | ЦH | - |

| General                   |              |
|---------------------------|--------------|
| Status                    | Active       |
| Finish                    | Old Bronze   |
| Style                     | Transitional |
| Number of Lamps           | 3            |
| Height (in.)              | 15.5         |
| Width (in.)               | 15.25        |
| Indoor or Outdoor Fixture | Indoor       |

| Specifications    |                           |
|-------------------|---------------------------|
| Base              | Medium                    |
| Bulb Type         | Incandescent              |
| Max Wattage       | 60W                       |
| Voltage           | 120V                      |
| Bulb Included     | No                        |
| Glass Description | Alabaster                 |
| Weight (lb.)      | 7.06                      |
| Sloped Ceiling    | Yes with Pendant Conv Kit |
| Fixture Shape     | Round                     |
| Fixture Type      | Semi Flush                |
| Fixture Material  | Steel                     |