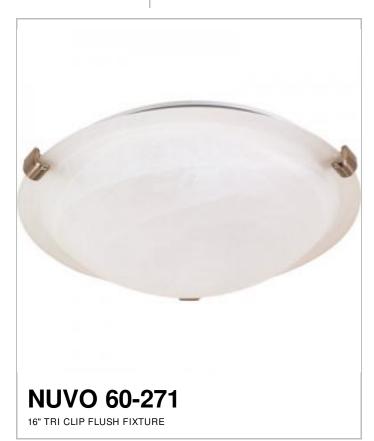

## SATCO NUVO

Project Name

ocation.

Prepared By

| M | $\mathbf{a}$ | ba | • |
|---|--------------|----|---|
|   |              |    |   |

[www] 11-20-2023 01:02:43

| General                   |                |
|---------------------------|----------------|
| Status                    | Active         |
| Finish                    | Brushed Nickel |
| Style                     | Transitional   |
| Number of Lamps           | 2              |
| Height (in.)              | 5              |
| Width (in.)               | 16.13          |
| Indoor or Outdoor Fixture | Indoor         |

| Specifications    |              |
|-------------------|--------------|
| Base              | Medium       |
| Bulb Type         | Incandescent |
| Max Wattage       | 60W          |
| Voltage           | 120V         |
| Bulb Included     | No           |
| Glass Description | Alabaster    |
| Weight (lb.)      | 7.78         |
| Sloped Ceiling    | Yes          |
| Fixture Shape     | Round        |
| Fixture Type      | Flush Mount  |
| Fixture Material  | Steel        |