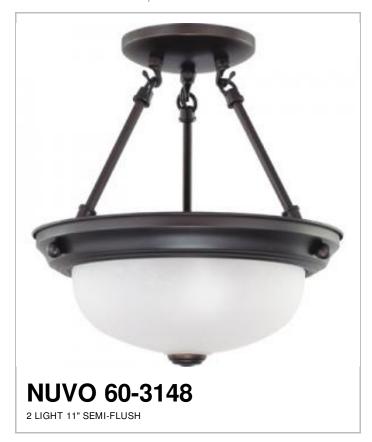

## SATCO NUVO

Project Name

Prepared By

| N | ha | ۰ |
|---|----|---|
|   |    |   |

| General                   |                 |  |  |
|---------------------------|-----------------|--|--|
| Status                    | Active          |  |  |
| Finish                    | Mahogany Bronze |  |  |
| Style                     | Transitional    |  |  |
| Number of Lamps           | 2               |  |  |
| Height (in.)              | 12              |  |  |
| Width (in.)               | 11.38           |  |  |
| Indoor or Outdoor Fixture | Indoor          |  |  |

| Specifications    |                           |
|-------------------|---------------------------|
| Base              | Medium                    |
| Bulb Type         | Incandescent              |
| Max Wattage       | 60W                       |
| Voltage           | 120V                      |
| Bulb Included     | No                        |
| Glass Description | Frost                     |
| Weight (lb.)      | 5.52                      |
| Sloped Ceiling    | Yes with Pendant Conv Kit |
| Fixture Type      | Semi Flush                |
| Fixture Material  | Glass / Metal             |