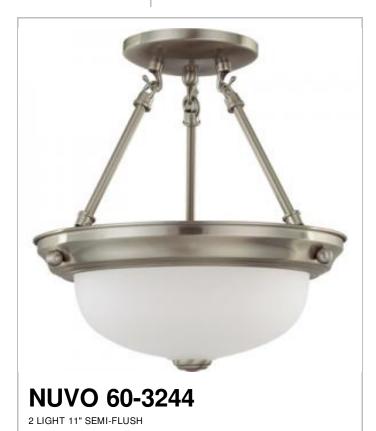

## SATCO NUVO

Project Name

Prepared By

| м | _ | ٠. | _ |
|---|---|----|---|
|   | u | LС | ĸ |

| General                   |                |  |
|---------------------------|----------------|--|
| Status                    | Active         |  |
| Finish                    | Brushed Nickel |  |
| Style                     | Transitional   |  |
| Number of Lamps           | 2              |  |
| Height (in.)              | 12             |  |
| Width (in.)               | 11.38          |  |
| Indoor or Outdoor Fixture | Indoor         |  |

| Specifications    |                           |
|-------------------|---------------------------|
| Base              | Medium                    |
| Bulb Type         | Incandescent              |
| Max Wattage       | 60W                       |
| Voltage           | 120V                      |
| Bulb Included     | No                        |
| Glass Description | Frost                     |
| Weight (lb.)      | 4.36                      |
| Sloped Ceiling    | Yes with Pendant Conv Kit |
| Fixture Type      | Semi Flush                |
| Fixture Material  | Glass / Metal             |