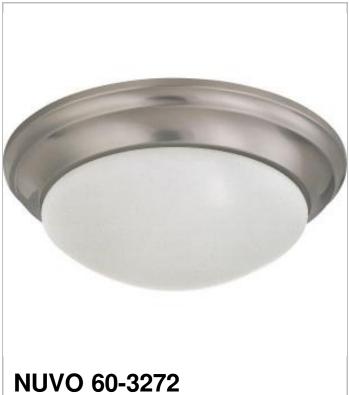

## SATCO NUVO

Project Name

Prepared By

2 LIGHT 14" FLUSH TWIST & LOCK

Notes

| General                   |                |  |
|---------------------------|----------------|--|
| Status                    | Active         |  |
| Finish                    | Brushed Nickel |  |
| Style                     | Transitional   |  |
| Number of Lamps           | 2              |  |
| Height (in.)              | 5.5            |  |
| Width (in.)               | 14             |  |
| Indoor or Outdoor Fixture | Indoor         |  |