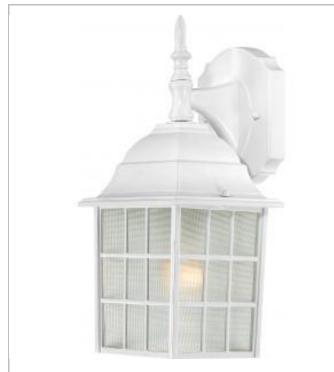

# NUVO 60-3480

ADAMS 1 LGT 14 OUTOOR WALL

Notes

[www] 11-20-2023 01:02:43

| General                   |           |
|---------------------------|-----------|
| Status                    | Active    |
| Finish                    | White     |
| Style                     | Craftsman |
| Number of Lamps           | 1         |
| Height (in.)              | 13.75     |
| Width (in.)               | 6.13      |
| Extension (in.)           | 6.88      |
| Indoor or Outdoor Fixture | Outdoor   |