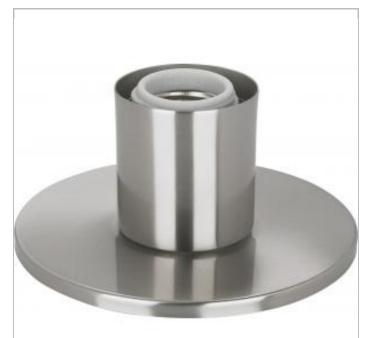

# **NUVO 60-4801**

1LT DUAL SURFACE MOUNT - E26

#### Notes

ww] 11-20-2023 01:02:4

| General                   |                |
|---------------------------|----------------|
| Status                    | Active         |
| Finish                    | Brushed Nickel |
| Style                     | Contemporary   |
| Number of Lamps           | 1              |
| Width (in.)               | 5              |
| Extension (in.)           | 2.38           |
| Indoor or Outdoor Fixture | Indoor         |

| Specifications       |              |
|----------------------|--------------|
| Base                 | Medium       |
| Bulb Type            | Incandescent |
| Max Wattage          | 60W          |
| Voltage              | 120V         |
| Bulb Included        | No           |
| Weight (lb.)         | 0.65         |
| Sloped Ceiling       | Yes          |
| Up/Down Installation | Up; Down     |
| Fixture Type         | Flush Mount  |
| Fixture Material     | Steel        |