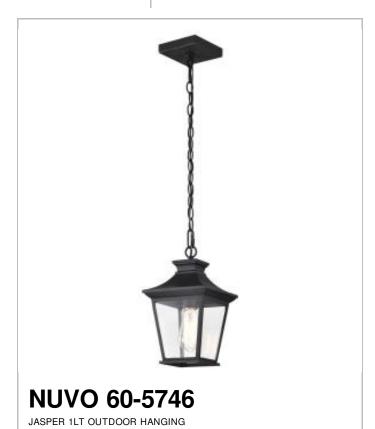

## SATCO NUVO

Project Name

Prepared By

## Notes

| General                                                                                                                                          |                                                                                                         |
|--------------------------------------------------------------------------------------------------------------------------------------------------|---------------------------------------------------------------------------------------------------------|
| Status                                                                                                                                           | Active                                                                                                  |
| Collection                                                                                                                                       | Jasper                                                                                                  |
| Finish                                                                                                                                           | Matte Black                                                                                             |
| Style                                                                                                                                            | Traditional                                                                                             |
| Number of Lamps                                                                                                                                  | 1                                                                                                       |
| Height (in.)                                                                                                                                     | 12.38                                                                                                   |
| Width (in.)                                                                                                                                      | 7.52                                                                                                    |
| Length (in.)                                                                                                                                     | 7.52                                                                                                    |
| Indoor or Outdoor Fixture                                                                                                                        | Outdoor                                                                                                 |
| Specifications                                                                                                                                   |                                                                                                         |
| Base                                                                                                                                             | Medium                                                                                                  |
| Bulb Type                                                                                                                                        | Incandescent                                                                                            |
| Max Wattage                                                                                                                                      | 100W                                                                                                    |
| Voltage                                                                                                                                          | 120V                                                                                                    |
| Bulb Included                                                                                                                                    | No                                                                                                      |
| Glass Description                                                                                                                                | Clear Glass                                                                                             |
| Fabric Description                                                                                                                               | Clear                                                                                                   |
| Weight (lb.)                                                                                                                                     | 3.95                                                                                                    |
| Sloped Ceiling                                                                                                                                   | Yes                                                                                                     |
| Fixture Type                                                                                                                                     | Hanging Lantern                                                                                         |
| Fixture Material                                                                                                                                 | Die-Cast Aluminum / Glass                                                                               |
| Dimensions                                                                                                                                       |                                                                                                         |
| Back Plate or Canopy Length (in.)                                                                                                                | 5.12                                                                                                    |
| Back Plate or Canopy Width (in.)                                                                                                                 | 5.12                                                                                                    |
| Back Plate or Canopy Height (in.)                                                                                                                | 1                                                                                                       |
| Chain Length                                                                                                                                     | 48 in.                                                                                                  |
| Compliance                                                                                                                                       |                                                                                                         |
|                                                                                                                                                  |                                                                                                         |
|                                                                                                                                                  | CETLUS                                                                                                  |
| Safety Listing                                                                                                                                   | cETLus                                                                                                  |
| Safety Listing Location Rating                                                                                                                   | Damp                                                                                                    |
| Safety Listing Location Rating Energy Star                                                                                                       | Damp<br>No                                                                                              |
| Safety Listing Location Rating Energy Star DLC Approved                                                                                          | Damp<br>No<br>No                                                                                        |
| Safety Listing Location Rating Energy Star DLC Approved ADA Compliant                                                                            | Damp<br>No<br>No<br>No                                                                                  |
| Safety Listing Location Rating Energy Star DLC Approved                                                                                          | Damp No No No No T20 Exempt - Fixtures Not                                                              |
| Safety Listing Location Rating Energy Star DLC Approved ADA Compliant NSF Approved                                                               | Damp No No No No No                                                                                     |
| Safety Listing Location Rating Energy Star DLC Approved ADA Compliant NSF Approved CA T20 / T24 Rationale                                        | Damp No No No No T20 Exempt - Fixtures Not Regulated                                                    |
| Safety Listing Location Rating Energy Star DLC Approved ADA Compliant NSF Approved CA T20 / T24 Rationale California Status                      | Damp No No No No T20 Exempt - Fixtures Not Regulated Lawful for sale in California                      |
| Safety Listing Location Rating Energy Star DLC Approved ADA Compliant NSF Approved CA T20 / T24 Rationale California Status Title 20 / 24 Status | Damp  No  No  No  No  T20 Exempt - Fixtures Not Regulated Lawful for sale in California Lawful for sale |