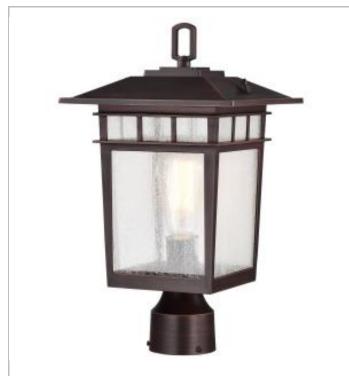

## **NUVO 60-5952**

COVE NECK 1LT OUTDOOR LG POST

## Notes

| General                   |               |
|---------------------------|---------------|
| Status                    | Active        |
| Collection                | Cove Neck     |
| Finish                    | Rustic Bronze |
| Style                     | Craftsman     |
| Number of Lamps           | 1             |
| Height (in.)              | 16.14         |
| Width (in.)               | 9             |
| Length (in.)              | 9             |
| Indoor or Outdoor Fixture | Outdoor       |

| Specifications     |                           |
|--------------------|---------------------------|
| Base               | Medium                    |
| Bulb Type          | Incandescent              |
| Max Wattage        | 100W                      |
| Voltage            | 120V                      |
| Bulb Included      | No                        |
| Glass Description  | Seeded Glass              |
| Fabric Description | Seeded                    |
| Weight (lb.)       | 3.61                      |
| Fixture Type       | Post Lantern              |
| Fixture Material   | Die-Cast Aluminum / Glass |