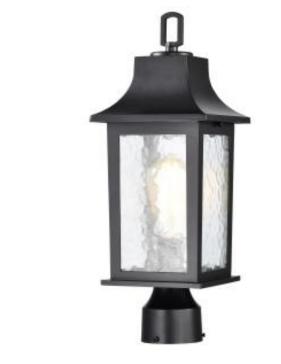

## SATCO" NUVO"

Project Name

Location

Prepared By

NUVO 60-5957 STILLWELL 1LT OUTDOOR POST

Notes

General Status Active Collection Stillwell Finish Matte Black Style Transitional Number of Lamps 1 Height (in.) 17.33 Width (in.) 6.5 Length (in.) 6.5 Indoor or Outdoor Fixture Outdoor

| Specifications     |                           |
|--------------------|---------------------------|
| Base               | Medium                    |
| Bulb Type          | Incandescent              |
| Max Wattage        | 100W                      |
| Voltage            | 120V                      |
| Bulb Included      | No                        |
| Glass Description  | Water                     |
| Fabric Description | Clear Water               |
| Weight (lb.)       | 3.13                      |
| Fixture Type       | Post Lantern              |
| Fixture Material   | Die-Cast Aluminum / Glass |
| Dimensions         |                           |