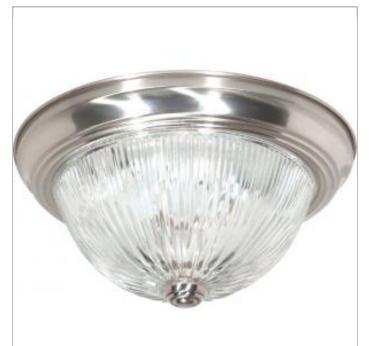

## **NUVO 60-6023**

2 LIGHT 11" FLUSH MOUNT

Notes

| General                   |                |
|---------------------------|----------------|
| Status                    | Active         |
| Finish                    | Brushed Nickel |
| Style                     | Traditional    |
| Number of Lamps           | 2              |
| Height (in.)              | 5              |
| Width (in.)               | 11.25          |
| Indoor or Outdoor Fixture | Indoor         |

| Specifications    |              |
|-------------------|--------------|
| Base              | Medium       |
| Bulb Type         | Incandescent |
| Max Wattage       | 60W          |
| Voltage           | 120V         |
| Bulb Included     | No           |
| Glass Description | Clear Ribbed |
| Weight (lb.)      | 2.02         |
| Sloped Ceiling    | Yes          |
| Fixture Type      | Flush Mount  |
| Fixture Material  | Steel        |