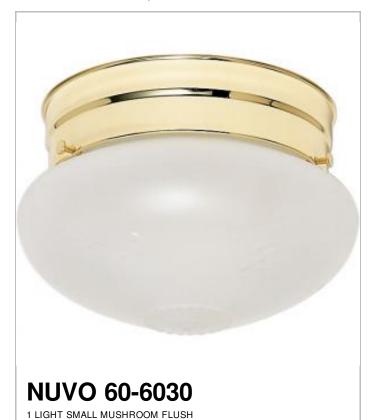

## SATCO NUVO

Project Name

Prepared By

| M   | ~ |    | _ |
|-----|---|----|---|
| I N | u | ЦH | - |

| General                   |                |  |  |  |
|---------------------------|----------------|--|--|--|
| Status                    | Active         |  |  |  |
| Finish                    | Polished Brass |  |  |  |
| Style                     | Traditional    |  |  |  |
| Number of Lamps           | 1              |  |  |  |
| Height (in.)              | 5              |  |  |  |
| Width (in.)               | 6              |  |  |  |
| Indoor or Outdoor Fixture | Indoor         |  |  |  |

| Specifications    |               |
|-------------------|---------------|
| Base              | Medium        |
| Bulb Type         | Incandescent  |
| Max Wattage       | 60W           |
| Voltage           | 120V          |
| Bulb Included     | No            |
| Glass Description | Frosted Grape |
| Weight (lb.)      | 1.42          |
| Sloped Ceiling    | Yes           |
| Fixture Type      | Flush Mount   |
| Fixture Material  | Steel         |