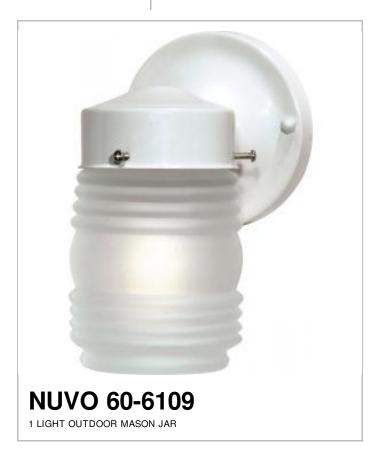

## SATCO NUVO

Project Name

Location

Prepared By

## Notes

3 44 00 0000 04 00 4

| General                   |             |
|---------------------------|-------------|
| Status                    | Active      |
| Finish                    | Gloss White |
| Style                     | Utility     |
| Number of Lamps           | 1           |
| Height (in.)              | 7.5         |
| Width (in.)               | 4.38        |
| Extension (in.)           | 5.75        |
| Indoor or Outdoor Fixture | Outdoor     |

| Specifications       |                |
|----------------------|----------------|
| Base                 | Medium         |
| Bulb Type            | Incandescent   |
| Max Wattage          | 60W            |
| Voltage              | 120V           |
| Bulb Included        | No             |
| Glass Description    | Frosted Ribbed |
| Weight (lb.)         | 1.21           |
| Up/Down Installation | Down           |
| Fixture Type         | Wall Lantern   |
| Fixture Material     | Steel          |