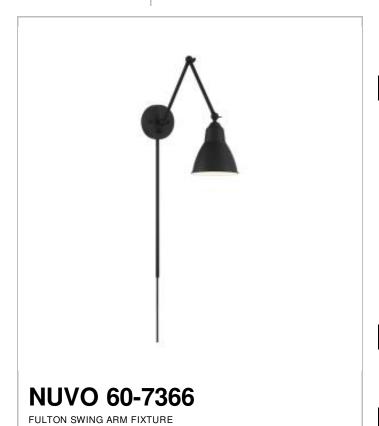

## Notes

Warranty

| General                                                                                                                                                                   |                                                                                                                                                                                                                                                                    |
|---------------------------------------------------------------------------------------------------------------------------------------------------------------------------|--------------------------------------------------------------------------------------------------------------------------------------------------------------------------------------------------------------------------------------------------------------------|
| Status                                                                                                                                                                    | Active                                                                                                                                                                                                                                                             |
| Collection                                                                                                                                                                | Fulton                                                                                                                                                                                                                                                             |
| Finish                                                                                                                                                                    | Matte Black                                                                                                                                                                                                                                                        |
| Style                                                                                                                                                                     | Modern Industrial                                                                                                                                                                                                                                                  |
| Number of Lamps                                                                                                                                                           | 1                                                                                                                                                                                                                                                                  |
| Height (in.)                                                                                                                                                              | 9.5                                                                                                                                                                                                                                                                |
| Width (in.)                                                                                                                                                               | 6                                                                                                                                                                                                                                                                  |
| Extension (in.)                                                                                                                                                           | 23.88                                                                                                                                                                                                                                                              |
| Indoor or Outdoor Fixture                                                                                                                                                 | Indoor                                                                                                                                                                                                                                                             |
| Specifications                                                                                                                                                            |                                                                                                                                                                                                                                                                    |
| Base                                                                                                                                                                      | Medium                                                                                                                                                                                                                                                             |
| Bulb Type                                                                                                                                                                 | Incandescent                                                                                                                                                                                                                                                       |
| Max Wattage                                                                                                                                                               | 60W                                                                                                                                                                                                                                                                |
| Voltage                                                                                                                                                                   | 120V                                                                                                                                                                                                                                                               |
| Photocell or Sensor                                                                                                                                                       | No                                                                                                                                                                                                                                                                 |
| Bulb Included                                                                                                                                                             | No                                                                                                                                                                                                                                                                 |
| Fabric Description                                                                                                                                                        | Matte Black outside, Painted white inside                                                                                                                                                                                                                          |
| Weight (lb.)                                                                                                                                                              | 2.51                                                                                                                                                                                                                                                               |
| Sloped Ceiling                                                                                                                                                            | Yes                                                                                                                                                                                                                                                                |
| Fixture Type                                                                                                                                                              | Sconce                                                                                                                                                                                                                                                             |
| Fixture Material                                                                                                                                                          | Steel                                                                                                                                                                                                                                                              |
| Dimensions                                                                                                                                                                |                                                                                                                                                                                                                                                                    |
| Rack Plate or Canony Diameter                                                                                                                                             |                                                                                                                                                                                                                                                                    |
| Back Plate or Canopy Diameter (in.)                                                                                                                                       | 4.75                                                                                                                                                                                                                                                               |
| Stem Length                                                                                                                                                               | 18 in.                                                                                                                                                                                                                                                             |
| Compliance                                                                                                                                                                |                                                                                                                                                                                                                                                                    |
| Safety Listing                                                                                                                                                            | cETLus - Listed                                                                                                                                                                                                                                                    |
| Location Rating                                                                                                                                                           |                                                                                                                                                                                                                                                                    |
| Location riating                                                                                                                                                          | Dry                                                                                                                                                                                                                                                                |
| Energy Star                                                                                                                                                               | Dry<br>No                                                                                                                                                                                                                                                          |
|                                                                                                                                                                           |                                                                                                                                                                                                                                                                    |
| Energy Star                                                                                                                                                               | No                                                                                                                                                                                                                                                                 |
| Energy Star<br>DLC Approved                                                                                                                                               | No<br>No                                                                                                                                                                                                                                                           |
| Energy Star DLC Approved ADA Compliant                                                                                                                                    | No<br>No<br>No                                                                                                                                                                                                                                                     |
| Energy Star  DLC Approved  ADA Compliant  Dark Sky Compliant                                                                                                              | No No No No T20 Exempt - Fixtures Not                                                                                                                                                                                                                              |
| Energy Star  DLC Approved  ADA Compliant  Dark Sky Compliant  CA T20 / T24 Rationale                                                                                      | No No No T20 Exempt - Fixtures Not Regulated                                                                                                                                                                                                                       |
| Energy Star  DLC Approved  ADA Compliant  Dark Sky Compliant  CA T20 / T24 Rationale  California Status                                                                   | No No No T20 Exempt - Fixtures Not Regulated Lawful for sale in California                                                                                                                                                                                         |
| Energy Star  DLC Approved  ADA Compliant  Dark Sky Compliant  CA T20 / T24 Rationale  California Status  Title 20 / 24 Status  California Prop 65                         | No No No No T20 Exempt - Fixtures Not Regulated Lawful for sale in California Lawful for sale                                                                                                                                                                      |
| Energy Star  DLC Approved  ADA Compliant  Dark Sky Compliant  CA T20 / T24 Rationale  California Status  Title 20 / 24 Status                                             | No No No No T20 Exempt - Fixtures Not Regulated Lawful for sale in California Lawful for sale                                                                                                                                                                      |
| Energy Star  DLC Approved  ADA Compliant  Dark Sky Compliant  CA T20 / T24 Rationale  California Status  Title 20 / 24 Status  California Prop 65  Additional Information | No No No No T20 Exempt - Fixtures Not Regulated Lawful for sale in California Lawful for sale Lead  Convertible Plug In or Direct Wire Option; Ceramic Socket; Rotary On/Off Switch with Decorative Metal Cap; Adjustment points at lamp head, arm joint, and wall |