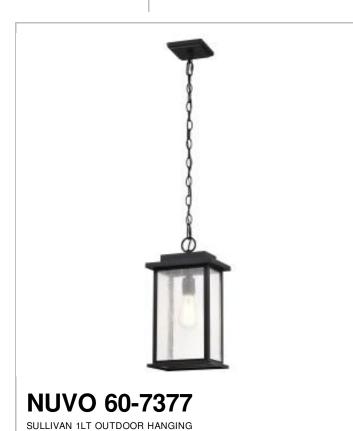

## SATCO NUVO

Project Name

Prepared By

Notes

| General                           |                                        |
|-----------------------------------|----------------------------------------|
| Status                            | Active                                 |
| Collection                        | Sullivan                               |
| Finish                            | Matte Black                            |
| Style                             | Transitional                           |
| Number of Lamps                   | 1                                      |
| Height (in.)                      | 16.63                                  |
| Width (in.)                       | 9                                      |
| Length (in.)                      | 6.63                                   |
| Indoor or Outdoor Fixture         | Outdoor                                |
| Specifications                    |                                        |
| Base                              | Medium                                 |
| Bulb Type                         | Incandescent                           |
| Max Wattage                       | 100W                                   |
| Voltage                           | 120V                                   |
| Bulb Included                     | No                                     |
| Glass Description                 | Clear Seeded                           |
| Fabric Description                | Clear Seeded                           |
| Weight (lb.)                      | 6.68                                   |
| Sloped Ceiling                    | Yes                                    |
| Fixture Type                      | Hanging Lantern                        |
| Fixture Material                  | Die-Cast Aluminum / Glass              |
| Dimensions                        |                                        |
| Back Plate or Canopy Length (in.) | 5                                      |
| Back Plate or Canopy Width (in.)  | 5                                      |
| Back Plate or Canopy Height (in.) | 0.75                                   |
| Chain Length                      | 48 in.                                 |
| Compliance                        |                                        |
| Safety Listing                    | cETLus                                 |
| Location Rating                   | Damp                                   |
| Energy Star                       | No                                     |
| DLC Approved                      | No                                     |
| ADA Compliant                     | No                                     |
| NSF Approved                      | No                                     |
| CA T20 / T24 Rationale            | T20 Exempt - Fixtures Not<br>Regulated |
| California Status                 | Lawful for sale in California          |
| Title 20 / 24 Status              | Lawful for sale                        |
| California Prop 65                | Lead                                   |
| RoHS Compliant                    | No                                     |
| FCC Compliant                     | No                                     |
| Additional Information            |                                        |