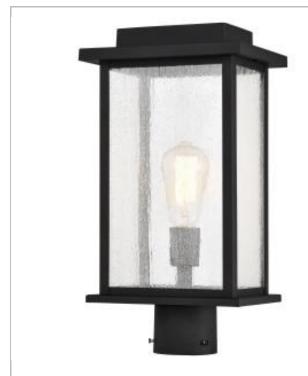

## **NUVO 60-7378**

SULLIVAN 1LT OUTDOOR POST

## Notes

| General                   |              |
|---------------------------|--------------|
| Status                    | Active       |
| Collection                | Sullivan     |
| Finish                    | Matte Black  |
| Style                     | Transitional |
| Number of Lamps           | 1            |
| Height (in.)              | 17.13        |
| Width (in.)               | 9            |
| Length (in.)              | 6.63         |
| Indoor or Outdoor Fixture | Outdoor      |

| Specifications     |                           |
|--------------------|---------------------------|
| Base               | Medium                    |
| Bulb Type          | Incandescent              |
| Max Wattage        | 100W                      |
| Voltage            | 120V                      |
| Bulb Included      | No                        |
| Glass Description  | Clear Seeded              |
| Fabric Description | Clear Seeded              |
| Weight (lb.)       | 6.28                      |
| Fixture Type       | Post Lantern              |
| Fixture Material   | Die-Cast Aluminum / Glass |