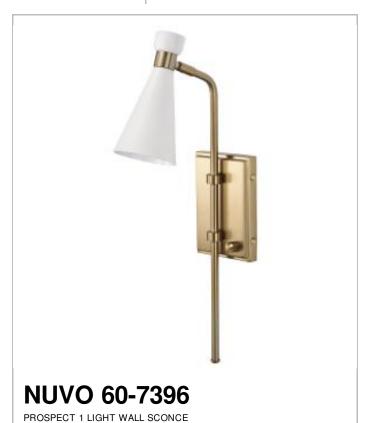

## Notes

| General                           |                                        |
|-----------------------------------|----------------------------------------|
| Status                            | Discontinued                           |
| Collection                        | Prospect                               |
| Finish                            | Matte White / Burnished Brass          |
| Style                             | Mid-Century Modern                     |
| Number of Lamps                   | 1                                      |
| Height (in.)                      | 20.875                                 |
| Width (in.)                       | 4.5                                    |
| Extension (in.)                   | 9                                      |
| Indoor or Outdoor Fixture         | Indoor                                 |
| Specifications                    |                                        |
| Base                              | Candelabra                             |
| Bulb Type                         | Incandescent                           |
| Max Wattage                       | 60W                                    |
| Voltage                           | 120V                                   |
| Bulb Included                     | No                                     |
| Weight (lb.)                      | 2.79                                   |
| Sloped Ceiling                    | No                                     |
| Up/Down Installation              | Down                                   |
| Fixture Type                      | Sconce                                 |
| Fixture Material                  | Steel                                  |
| Dimensions                        |                                        |
| Back Plate or Canopy Width (in.)  | 6.5                                    |
| Back Plate or Canopy Height (in.) | 6.5                                    |
| Wire Quantity                     | 1                                      |
| Compliance                        |                                        |
| Safety Listing                    | cULus                                  |
| Location Rating                   | Damp                                   |
| Energy Star                       | No                                     |
| DLC Approved                      | No                                     |
| ADA Compliant                     | No                                     |
| CA T20 / T24 Rationale            | T20 Exempt - Fixtures Not<br>Regulated |
| California Status                 | Lawful for sale in California          |
| Title 20 / 24 Status              | Lawful for sale                        |
| California Prop 65                | Lead                                   |

| Additional Information |                           |
|------------------------|---------------------------|
| Specification Note     | Rotary On/Off Switch      |
| Warranty               | 1 Year Limited - Fixtures |