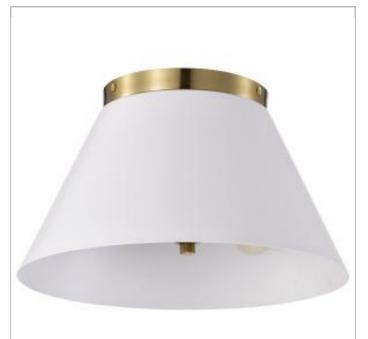

## **NUVO 60-7418**

DOVER 3 LIGHT SMALL FLUSH

## Notes

| General                   |                       |  |
|---------------------------|-----------------------|--|
| Status                    | Active                |  |
| Collection                | Dover                 |  |
| Finish                    | White / Vintage Brass |  |
| Style                     | Mid-Century Modern    |  |
| Number of Lamps           | 3                     |  |
| Height (in.)              | 8.25                  |  |
| Width (in.)               | 13.75                 |  |
| Indoor or Outdoor Fixture | Indoor                |  |

| Specifications       |              |
|----------------------|--------------|
| Base                 | Medium       |
| Bulb Type            | Incandescent |
| Max Wattage          | 60W          |
| Voltage              | 120V         |
| Bulb Included        | No           |
| Fabric Description   | White        |
| Weight (lb.)         | 4.37         |
| Sloped Ceiling       | Yes          |
| Up/Down Installation | Down         |
| Fixture Type         | Flush Mount  |
| Fixture Material     | Metal        |