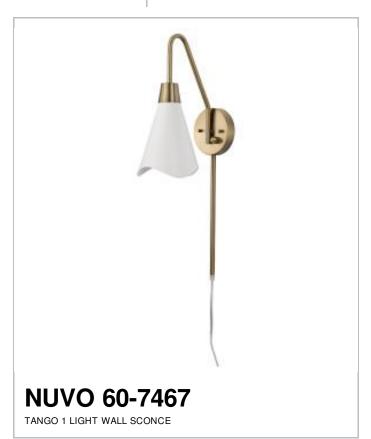

## SATCO NUVO

Project Name

Location Prepared By

| M  |   |    |   |
|----|---|----|---|
| IN | o | ΙЮ | ĸ |

| General                   |                               |
|---------------------------|-------------------------------|
| Status                    | Active                        |
| Collection                | Tango                         |
| Finish                    | Matte Black / Burnished Brass |
| Style                     | Mid-Century Modern            |
| Number of Lamps           | 1                             |
| Height (in.)              | 14                            |
| Width (in.)               | 6.25                          |
| Extension (in.)           | 10                            |
| Indoor or Outdoor Fixture | Indoor                        |
| Specifications            |                               |
| Base                      | Medium                        |
| Bulb Type                 | Incandescent                  |
| Max Wattage               | 60W                           |
| Voltage                   | 120V                          |
| Bulb Included             | No                            |
| Weight (lb.)              | 3.43                          |
| Sloped Ceiling            | No                            |
| Up/Down Installation      | Down                          |
| Fixture Type              | Sconce                        |
| Fixture Material          | Steel                         |