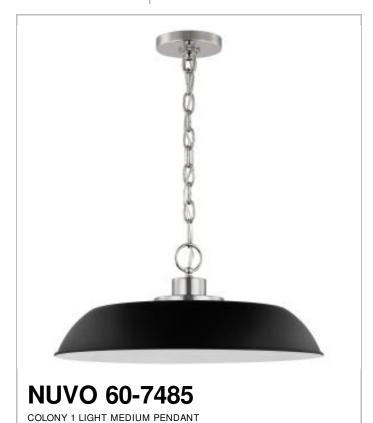

## SATCO NUVO

Project Name

Location

Prepared By

| т   |       |     | _ |
|-----|-------|-----|---|
| IV. | [ 0 ] | (24 |   |

| General                   |                               |  |
|---------------------------|-------------------------------|--|
| Status                    | Active                        |  |
| Collection                | Colony                        |  |
| Finish                    | Matte Black / Polished Nickel |  |
| Style                     | Mid-Century Modern            |  |
| Number of Lamps           | 1                             |  |
| Height (in.)              | 8.125                         |  |
| Width (in.)               | 19.875                        |  |
| Indoor or Outdoor Fixture | Indoor                        |  |

| Specifications     |              |
|--------------------|--------------|
| Base               | Medium       |
| Bulb Type          | Incandescent |
| Max Wattage        | 100W         |
| Voltage            | 120V         |
| Bulb Included      | No           |
| Fabric Description | Matte Black  |
| Weight (lb.)       | 7.64         |
| Sloped Ceiling     | Yes          |
| Fixture Type       | Pendant      |
| Fixture Material   | Steel        |

| Dimensions                          |        |
|-------------------------------------|--------|
| Back Plate or Canopy Height (in.)   | 0.75   |
| Back Plate or Canopy Diameter (in.) | 4.75   |
| Chain Length                        | 48 in. |