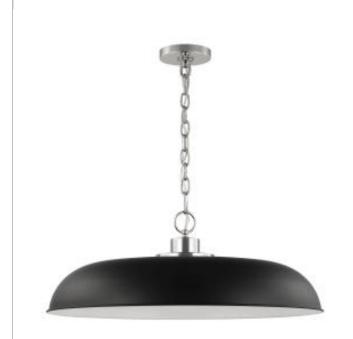

## NUVO 60-7488

COLONY 1 LIGHT LARGE PENDANT

Notes

www] 11-20-2023 01:02:44

| Status                                 | Active                                 |
|----------------------------------------|----------------------------------------|
| Collection                             | Colony                                 |
| Finish                                 | Matte Black / Polished Nicke           |
| Style                                  | Mid-Century Modern                     |
| Number of Lamps                        | 1                                      |
| Height (in.)                           | 8.75                                   |
| Width (in.)                            | 24                                     |
| Indoor or Outdoor Fixture              | Indoor                                 |
| Specifications                         |                                        |
| Base                                   | Medium                                 |
| Bulb Type                              | Incandescent                           |
| Max Wattage                            | 100W                                   |
| Voltage                                | 120V                                   |
| Bulb Included                          | No                                     |
| Fabric Description                     | Matte Black                            |
| Weight (lb.)                           | 9.84                                   |
| Sloped Ceiling                         | Yes                                    |
| Fixture Type                           | Pendant                                |
| Fixture Material                       | Steel                                  |
| Dimensions                             |                                        |
| Back Plate or Canopy Height (in.)      | 0.75                                   |
| Back Plate or Canopy Diameter<br>(in.) | 4.75                                   |
| Chain Length                           | 48 in.                                 |
| Compliance                             |                                        |
| Safety Listing                         | cULus                                  |
| Location Rating                        | Dry                                    |
| Energy Star                            | No                                     |
| DLC Approved                           | No                                     |
| CA T20 / T24 Rationale                 | T20 Exempt - Fixtures Not<br>Regulated |
| California Status                      | Lawful for sale in California          |
| Title 20 / 24 Status                   | Lawful for sale                        |
|                                        |                                        |